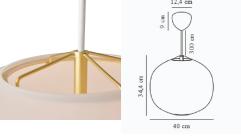

## **Product short description:**

The luminaire is sold without a bulb.

Navone is designed by the Danish design studio Studio Mavro//Lefèvre by Sofie Lefèvre.
The overall shape of the shade is soft and round, but the subtle curved base adds an
interesting new dimension that transforms the lamp into something more than a simple
sphere. The brass details add a contemporary touch, emphasising the suspended lightness
of the lamp.