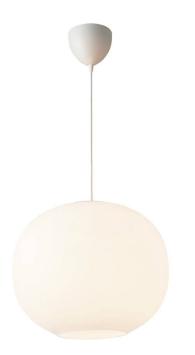

# Navone 40 Pendant White E27

## **Product short description:**

The luminaire is sold without a bulb.

Navone is designed by the Danish design studio Studio Mavro//Lefèvre by Sofie Lefèvre.
The overall shape of the shade is soft and round, but the subtle curved base adds an
interesting new dimension that transforms the lamp into something more than a simple
sphere. The brass details add a contemporary touch, emphasising the suspended lightness
of the lamp.