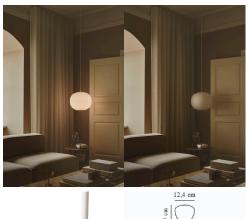

## **Product short description:**

The luminaire is sold without a bulb.

Navone is designed by the Danish design studio Studio Mavro//Lefèvre by Sofie Lefèvre.
The overall shape of the shade is soft and round, but the subtle curved base adds an
interesting new dimension that transforms the lamp into something more than a simple
sphere. The brass details add a contemporary touch, emphasising the suspended lightness
of the lamp.