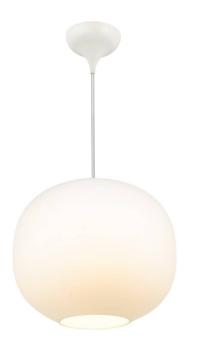

# Navone 20 Pendant White E27

## **Product short description:**

The luminaire is sold without a bulb.

Navone is designed by the Danish design studio Studio Mavro//Lefèvre by Sofie Lefèvre.
The overall shape of the shade is soft and round, but the subtle curved base adds an
interesting new dimension that transforms the lamp into something more than a simple
sphere. The brass details add a contemporary touch, emphasising the suspended lightness
of the lamp.