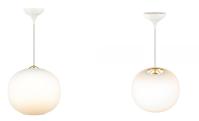

# Navone 20 Pendant White E27

## **Product short description:**

The luminaire is sold without a bulb.

Navone is designed by the Danish design studio Studio Mavro//Lefèvre by Sofie Lefèvre.
The overall shape of the shade is soft and round, but the subtle curved base adds an
interesting new dimension that transforms the lamp into something more than a simple
sphere. The brass details add a contemporary touch, emphasising the suspended lightness
of the lamp.