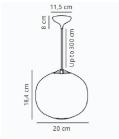

# Navone 20 Pendant White E27

## **Product short description:**

The luminaire is sold without a bulb.

Navone is designed by the Danish design studio Studio Mavro//Lefèvre by Sofie Lefèvre.
The overall shape of the shade is soft and round, but the subtle curved base adds an
interesting new dimension that transforms the lamp into something more than a simple
sphere. The brass details add a contemporary touch, emphasising the suspended lightness
of the lamp.