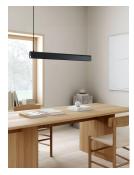

 Designed by Danish design studio Mavro/Lefèvre, the Beau suspension lamp is based on the idea of making the silhouette of a lamp protrude horizontally into space. Beau has a slim, minimalist design that looks stunning above a dining table or in the kitchen. Supplied with a replaceable bulb.