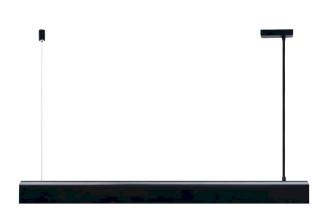

 Designed by Danish design studio Mavro/Lefèvre, the Beau suspension lamp is based on the idea of making the silhouette of a lamp protrude horizontally into space. Beau has a slim, minimalist design that looks stunning above a dining table or in the kitchen. Supplied with a replaceable bulb.