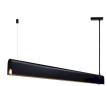

 Designed by Danish design studio Mavro/Lefèvre, the Beau suspension lamp is based on the idea of making the silhouette of a lamp protrude horizontally into space. Beau has a slim, minimalist design that looks stunning above a dining table or in the kitchen. Supplied with a replaceable bulb.