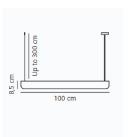

### **Product short description:**

| Power | Lumens | Voltage | Angle | Dimmable |
|-------|--------|---------|-------|----------|
| 15W   | 1500   | 230V    | 360°  | No       |

(bulb included 2700K 15W)