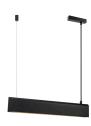

# Beau 50 Suspension lamp Black S14S

 Designed by Danish design studio Mavro/Lefèvre, the Beau suspension lamp is based on the idea of making the silhouette of a lamp protrude horizontally into space. Beau has a slim, minimalist design that looks stunning above a dining table or in the kitchen. Supplied with a replaceable bulb.