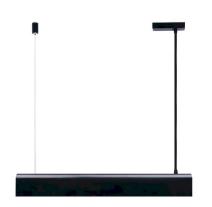

# Beau 50 Suspension lamp Black S14S

 Designed by Danish design studio Mavro/Lefèvre, the Beau suspension lamp is based on the idea of making the silhouette of a lamp protrude horizontally into space. Beau has a slim, minimalist design that looks stunning above a dining table or in the kitchen. Supplied with a replaceable bulb.