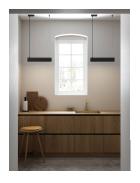

# Beau 50 Suspension lamp Black S14S

 Designed by Danish design studio Mavro/Lefèvre, the Beau suspension lamp is based on the idea of making the silhouette of a lamp protrude horizontally into space. Beau has a slim, minimalist design that looks stunning above a dining table or in the kitchen. Supplied with a replaceable bulb.