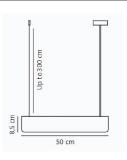

## **Product short description:**

| Power | Lumens | Voltage | Angle | Dimmable |
|-------|--------|---------|-------|----------|
| 8W    | 750    | 230V    | 360°  | No       |

(bulb included 2700K 8W)