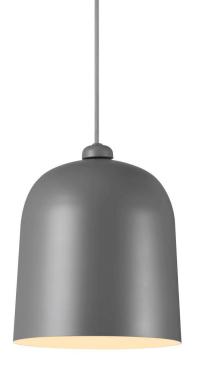

# Angle Grey E27 pendant light

## **Product short description:**

The luminaire is sold without a bulb.

Angle is an exclusive light with an industrial look, designed by Danish artist Maria Berntsen.
The special feature of this lamp is that the light beam can be directed by means of a
magnet mounted on the wire. The lamp is magnificent within a group of several lamps
oriented differently. The effect is magnificent and helps to create a lovely ambience in the
room.

The grey-white Angle suspension lamp is very modern and has a wide range of applications. You can use it to light a reading corner or the kitchen, for example, because you can direct the light where you need it.