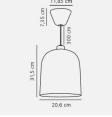

*Product price:**

€116.92 tax included

#### **Product codes:**

Reference: 2020673011 EAN13: 5704924003042

UPC: -

## **Product short description:**

The luminaire is sold without a bulb.

Angle is an exclusive light with an industrial look, designed by Danish artist Maria Berntsen.
The special feature of this lamp is that the light beam can be directed by means of a
magnet mounted on the wire. The lamp is magnificent within a group of several lamps
oriented differently. The effect is magnificent and helps to create a lovely ambience in the
room.

The grey-white Angle suspension lamp is very modern and has a wide range of applications. You can use it to light a reading corner or the kitchen, for example, because you can direct the light where you need it.

### **Product gallery:**