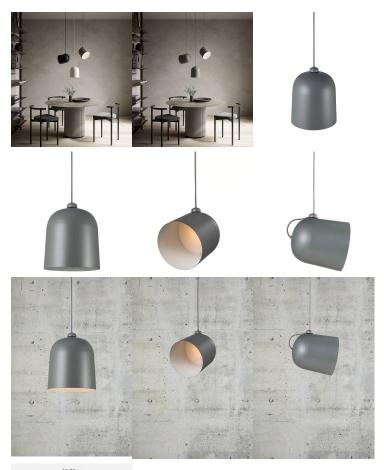

**Product price:**

€116.92 tax included

#### **Product codes:**

Reference: 2020673011 EAN13: 5704924003042

UPC: -

## **Product short description:**

The luminaire is sold without a bulb.

Angle is an exclusive light with an industrial look, designed by Danish artist Maria Berntsen.
The special feature of this lamp is that the light beam can be directed by means of a
magnet mounted on the wire. The lamp is magnificent within a group of several lamps
oriented differently. The effect is magnificent and helps to create a lovely ambience in the
room.

The grey-white Angle suspension lamp is very modern and has a wide range of applications. You can use it to light a reading corner or the kitchen, for example, because you can direct the light where you need it.

### **Product gallery:**