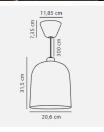

### **Product short description:**

The luminaire is sold without a bulb.

Angle is an exclusive light with an industrial look, designed by Danish artist Maria Berntsen.
The special feature of this lamp is that the light beam can be directed by means of a
magnet mounted on the wire. The lamp is magnificent within a group of several lamps
oriented differently. The effect is magnificent and helps to create a lovely ambience in the
room.

The grey-white Angle suspension lamp is very modern and has a wide range of applications. You can use it to light a reading corner or the kitchen, for example, because you can direct the light where you need it.

#### **Product gallery:**