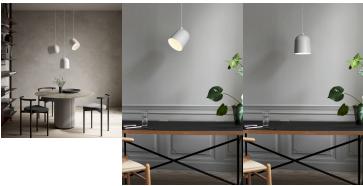

### **Product short description:**

The luminaire is sold without a bulb.

Angle is an exclusive light with an industrial look, designed by Danish artist Maria Berntsen.
The special feature of this lamp is that the light beam can be directed by means of a
magnet mounted on the wire. The lamp is magnificent within a group of several lamps
oriented differently. The effect is magnificent and helps to create a lovely ambience in the
room.

The grey-white Angle suspension lamp is very modern and has a wide range of applications. You can use it to light a reading corner or the kitchen, for example, because you can direct the light where you need it.