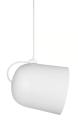

# Angle White/Telegris E27 pendant light

### **Product short description:**

The luminaire is sold without a bulb.

Angle is an exclusive light with an industrial look, designed by Danish artist Maria Berntsen.
The special feature of this lamp is that the light beam can be directed by means of a
magnet mounted on the wire. The lamp is magnificent within a group of several lamps
oriented differently. The effect is magnificent and helps to create a lovely ambience in the
room.

The grey-white Angle suspension lamp is very modern and has a wide range of applications. You can use it to light a reading corner or the kitchen, for example, because you can direct the light where you need it.