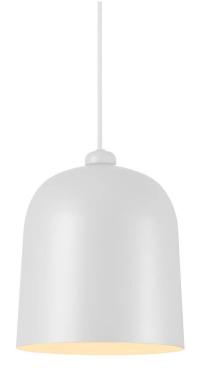

# Angle White/Telegris E27 pendant light

### **Product short description:**

The luminaire is sold without a bulb.

Angle is an exclusive light with an industrial look, designed by Danish artist Maria Berntsen.
The special feature of this lamp is that the light beam can be directed by means of a
magnet mounted on the wire. The lamp is magnificent within a group of several lamps
oriented differently. The effect is magnificent and helps to create a lovely ambience in the
room.

The grey-white Angle suspension lamp is very modern and has a wide range of applications. You can use it to light a reading corner or the kitchen, for example, because you can direct the light where you need it.