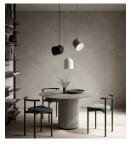

### **Product short description:**

The luminaire is sold without a bulb.

Angle is an exclusive light with an industrial look, designed by Danish artist Maria Berntsen.
The special feature of this lamp is that the light beam can be directed by means of a
magnet mounted on the wire. The lamp is magnificent within a group of several lamps
oriented differently. The effect is magnificent and helps to create a lovely ambience in the
room.

The grey-white Angle suspension lamp is very modern and has a wide range of applications. You can use it to light a reading corner or the kitchen, for example, because you can direct the light where you need it.