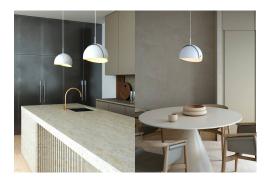

# Align White E27 pendant light

### **Product short description:**

The luminaire is sold without a bulb.

Align is a series of elegant contemporary lights by Danish designer Maria Berntsen that
encourages interaction and arouses curiosity. The lamp's inner shade is static, while the
outer shade can be easily moved for variable lighting to suit every need. The design form is
simple yet playful, with a soft, matt satin surface and beautiful brushed brass details.