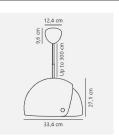

### **Product short description:**

The luminaire is sold without a bulb.

Align is a series of elegant contemporary lights by Danish designer Maria Berntsen that
encourages interaction and arouses curiosity. The lamp's inner shade is static, while the
outer shade can be easily moved for variable lighting to suit every need. The design form is
simple yet playful, with a soft, matt satin surface and beautiful brushed brass details.