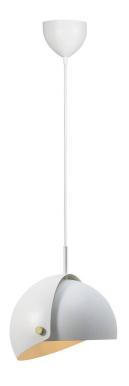

# Align White E27 pendant light

### **Product short description:**

The luminaire is sold without a bulb.

Align is a series of elegant contemporary lights by Danish designer Maria Berntsen that
encourages interaction and arouses curiosity. The lamp's inner shade is static, while the
outer shade can be easily moved for variable lighting to suit every need. The design form is
simple yet playful, with a soft, matt satin surface and beautiful brushed brass details.