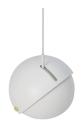

### **Product short description:**

The luminaire is sold without a bulb.

Align is a series of elegant contemporary lights by Danish designer Maria Berntsen that
encourages interaction and arouses curiosity. The lamp's inner shade is static, while the
outer shade can be easily moved for variable lighting to suit every need. The design form is
simple yet playful, with a soft, matt satin surface and beautiful brushed brass details.