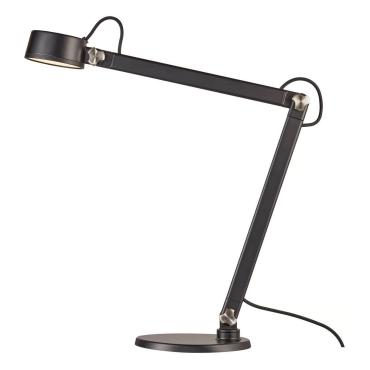

# Nobu Table Lamp Black 6W 2700k dimmable

Dimmable on touch-sensitive switch

Nobu is a new interpretation of the classic architect's lamp, combining industrial expression with classic form. Nobu has an integrated LED that helps provide high light output. What's more, the integrated touch function on the lamp head is easy to use and convenient for turning the light on and off. What's more, Nobu has a flexible arm and lamp head so you can aim the light in the direction you want. The lamp is supplied with a table base, clamp and wall bracket, so you can use it in many different ways. Nobu works particularly well on a desk, but can also be used as a bedside lamp, next to a sofa or on a wall in the kitchen. Design by Bønnelycke mdd.