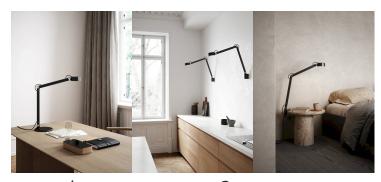

Dimmable on touch-sensitive switch

Nobu is a new interpretation of the classic architect's lamp, combining industrial expression with classic form. Nobu has an integrated LED that helps provide high light output. What's more, the integrated touch function on the lamp head is easy to use and convenient for turning the light on and off. What's more, Nobu has a flexible arm and lamp head so you can aim the light in the direction you want. The lamp is supplied with a table base, clamp and wall bracket, so you can use it in many different ways. Nobu works particularly well on a desk, but can also be used as a bedside lamp, next to a sofa or on a wall in the kitchen. Design by Bønnelycke mdd.