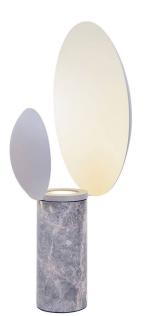

## Product short description:

The luminaire is sold without a bulb.

• With Caché, Danish designer Charlotte Høncke has created a table lamp with an intriguing and eye-catching design. The lamp is made up of two perfectly round shades, elegantly joined by a solid marble base. Caché creates an interesting and playful atmosphere where the light is reflected between the two shades.

As marble is a unique natural material, the lines, colours and patterns can vary from one lamp to another. That's part of the charm of using natural materials.

**Product gallery:** 