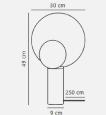

## Product short description:

The luminaire is sold without a bulb.

• With Caché, Danish designer Charlotte Høncke has created a table lamp with an intriguing and eye-catching design. The lamp is made up of two perfectly round shades, elegantly joined by a solid marble base. Caché creates an interesting and playful atmosphere where the light is reflected between the two shades.