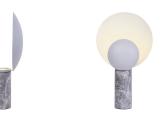

## Product short description:

The luminaire is sold without a bulb.

• With Caché, Danish designer Charlotte Høncke has created a table lamp with an intriguing and eye-catching design. The lamp is made up of two perfectly round shades, elegantly joined by a solid marble base. Caché creates an interesting and playful atmosphere where the light is reflected between the two shades.

As marble is a unique natural material, the lines, colours and patterns can vary from one lamp to another. That's part of the charm of using natural materials.

**Product gallery:** 