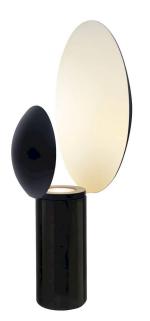

## Product short description:

The luminaire is sold without a bulb.

 With Caché, Danish designer Charlotte Høncke has created a table lamp with an intriguing and eye-catching design. The lamp is made up of two perfectly round shades, elegantly joined by a solid marble base. Caché creates an interesting and playful atmosphere where the light is reflected between the two shades.

As marble is a unique natural material, the lines, colours and patterns can vary from one lamp to another. That's part of the charm of using natural materials.

**Product gallery:** 

Ø.