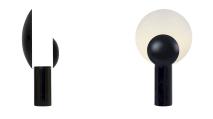

## Product short description:

The luminaire is sold without a bulb.

 With Caché, Danish designer Charlotte Høncke has created a table lamp with an intriguing and eye-catching design. The lamp is made up of two perfectly round shades, elegantly joined by a solid marble base. Caché creates an interesting and playful atmosphere where the light is reflected between the two shades.

As marble is a unique natural material, the lines, colours and patterns can vary from one lamp to another. That's part of the charm of using natural materials.

**Product gallery:** 

Ø.