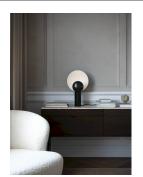

## Product short description:

The luminaire is sold without a bulb.

 With Caché, Danish designer Charlotte Høncke has created a table lamp with an intriguing and eye-catching design. The lamp is made up of two perfectly round shades, elegantly joined by a solid marble base. Caché creates an interesting and playful atmosphere where the light is reflected between the two shades.

As marble is a unique natural material, the lines, colours and patterns can vary from one lamp to another. That's part of the charm of using natural materials.

**Product gallery:** 

Ø.