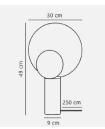

## Caché Black GU10 table lamp



**Product price:** 

€155.92 tax included

## **Product codes:**

Reference: 2220275003 EAN13: 5704924009990 UPC: -

## Product short description:

The luminaire is sold without a bulb.

 With Caché, Danish designer Charlotte Høncke has created a table lamp with an intriguing and eye-catching design. The lamp is made up of two perfectly round shades, elegantly joined by a solid marble base. Caché creates an interesting and playful atmosphere where the light is reflected between the two shades.

As marble is a unique natural material, the lines, colours and patterns can vary from one lamp to another. That's part of the charm of using natural materials.

**Product gallery:** 





Ø.