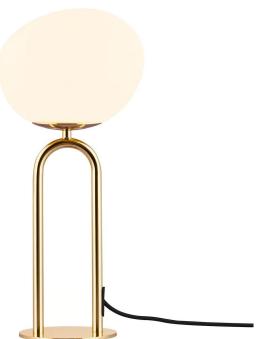

## **Product short description:**

The luminaire is sold without a bulb.

 The Shapes series by Danish designer Maria Berntsen draws its inspiration from elegant, organically shaped jewellery. The opal glass shade has a unique asymmetrical shape that works beautifully with the shiny brass base to create a refined and intriguing expression. The lamp emits a soft, diffused light through the hand-blown glass shade that is perfect for working or relaxing.