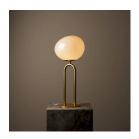

## **Product short description:**

The luminaire is sold without a bulb.

 The Shapes series by Danish designer Maria Berntsen draws its inspiration from elegant, organically shaped jewellery. The opal glass shade has a unique asymmetrical shape that works beautifully with the shiny brass base to create a refined and intriguing expression. The lamp emits a soft, diffused light through the hand-blown glass shade that is perfect for working or relaxing.