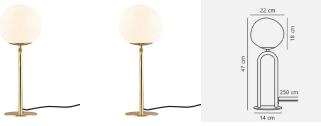

# Shapes Brass table lamp E27



## **Product price:**

€155.92 tax included

#### **Product codes:**

Reference: 2120055035 EAN13: 5704924004094

UPC: -

## **Product short description:**

The luminaire is sold without a bulb.

 The Shapes series by Danish designer Maria Berntsen draws its inspiration from elegant, organically shaped jewellery. The opal glass shade has a unique asymmetrical shape that works beautifully with the shiny brass base to create a refined and intriguing expression. The lamp emits a soft, diffused light through the hand-blown glass shade that is perfect for working or relaxing.

### **Product gallery:**