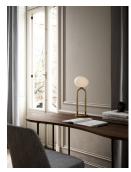

## **Product short description:**

The luminaire is sold without a bulb.

 The Shapes series by Danish designer Maria Berntsen draws its inspiration from elegant, organically shaped jewellery. The opal glass shade has a unique asymmetrical shape that works beautifully with the shiny brass base to create a refined and intriguing expression. The lamp emits a soft, diffused light through the hand-blown glass shade that is perfect for working or relaxing.