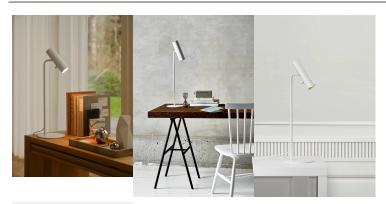

# MIB 6 White GU10 table lamp



## **Product price:**

€116.92 tax included

#### **Product codes:**

Reference: 71655001 EAN13: 5701581364080

UPC: -

## **Product short description:**

The luminaire is sold without a bulb.

• The MIB series is a design classic with an emphasis on simplicity. Its swivel lamp head gives it a slim, Nordic design look. MIB is available in several models that together offer a multitude of uses. A timeless family lamp that casts a magnificent light in any modern interior. Design by Bønnelycke mdd. The minimalist MIB series exudes Nordic elegance and is versatile in use. MIB 6 invites you to bring light into your life. The slim lamp head diffuses a precise, well-directed light.

## **Product gallery:**