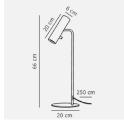

## **Product short description:**

The luminaire is sold without a bulb.

• The MIB series is a design classic with an emphasis on simplicity. Its swivel lamp head gives it a slim, Nordic design look. MIB is available in several models that together offer a multitude of uses. A timeless family lamp that casts a magnificent light in any modern interior. Design by Bønnelycke mdd. The minimalist MIB series exudes Nordic elegance and is versatile in use. MIB 6 invites you to bring light into your life. The slim lamp head diffuses a precise, well-directed light.