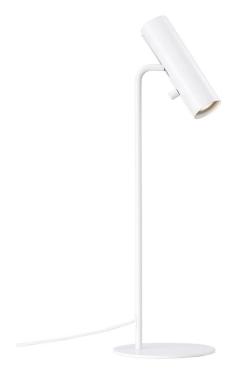

## **Product short description:**

The luminaire is sold without a bulb.

• The MIB series is a design classic with an emphasis on simplicity. Its swivel lamp head gives it a slim, Nordic design look. MIB is available in several models that together offer a multitude of uses. A timeless family lamp that casts a magnificent light in any modern interior. Design by Bønnelycke mdd. The minimalist MIB series exudes Nordic elegance and is versatile in use. MIB 6 invites you to bring light into your life. The slim lamp head diffuses a precise, well-directed light.