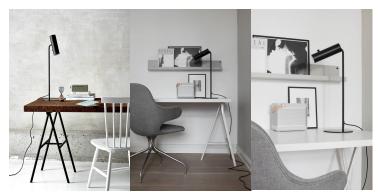

## **Product short description:**

The luminaire is sold without a bulb.

• The MIB series is a design classic with an emphasis on simplicity. Its swivel lamp head gives it a slim, Nordic design look. MIB is available in several models that together offer a multitude of uses. A timeless family lamp that diffuses magnificent light in all modern interiors. Design by Bønnelycke mdd. The minimalist MIB series exudes Nordic elegance and is versatile in use. MIB 6 invites you to bring light into your life. The slim lamp head diffuses a precise, well-directed light.