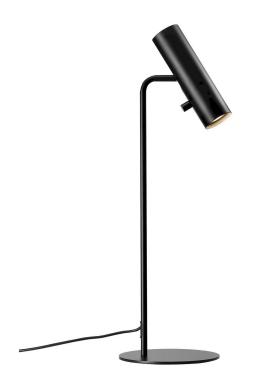

# MIB 6 Black GU10 table lamp

## **Product short description:**

The luminaire is sold without a bulb.

• The MIB series is a design classic with an emphasis on simplicity. Its swivel lamp head gives it a slim, Nordic design look. MIB is available in several models that together offer a multitude of uses. A timeless family lamp that diffuses magnificent light in all modern interiors. Design by Bønnelycke mdd. The minimalist MIB series exudes Nordic elegance and is versatile in use. MIB 6 invites you to bring light into your life. The slim lamp head diffuses a precise, well-directed light.