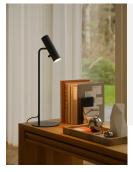

## **Product short description:**

The luminaire is sold without a bulb.

• The MIB series is a design classic with an emphasis on simplicity. Its swivel lamp head gives it a slim, Nordic design look. MIB is available in several models that together offer a multitude of uses. A timeless family lamp that diffuses magnificent light in all modern interiors. Design by Bønnelycke mdd. The minimalist MIB series exudes Nordic elegance and is versatile in use. MIB 6 invites you to bring light into your life. The slim lamp head diffuses a precise, well-directed light.