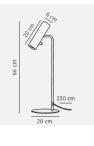

## **Product short description:**

The luminaire is sold without a bulb.

• The MIB series is a design classic with an emphasis on simplicity. Its swivel lamp head gives it a slim, Nordic design look. MIB is available in several models that together offer a multitude of uses. A timeless family lamp that diffuses magnificent light in all modern interiors. Design by Bønnelycke mdd. The minimalist MIB series exudes Nordic elegance and is versatile in use. MIB 6 invites you to bring light into your life. The slim lamp head diffuses a precise, well-directed light.