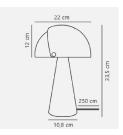

# Align Table lamp Grey E27

## **Product short description:**

The luminaire is sold without a bulb.

 Align is a series of contemporary, elegant table lamps by Danish designer Maria Berntsen that encourage interaction and curiosity. The inner shade of the lamp is static, while the outer shade can easily be moved to create variable light to suit every need. The design language is simple yet playful, with a soft, matt satin surface and beautiful brushed brass details.