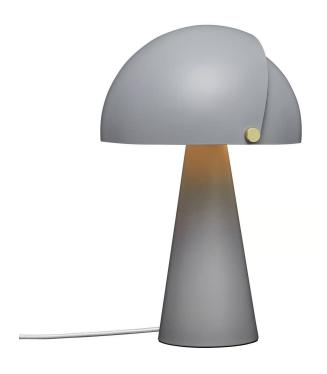

# Align Table lamp Grey E27

## **Product short description:**

The luminaire is sold without a bulb.

 Align is a series of contemporary, elegant table lamps by Danish designer Maria Berntsen that encourage interaction and curiosity. The inner shade of the lamp is static, while the outer shade can easily be moved to create variable light to suit every need. The design language is simple yet playful, with a soft, matt satin surface and beautiful brushed brass details.