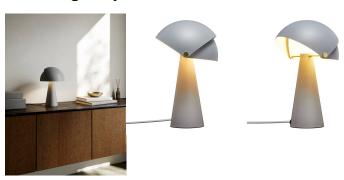

## **Product short description:**

The luminaire is sold without a bulb.

 Align is a series of contemporary, elegant table lamps by Danish designer Maria Berntsen that encourage interaction and curiosity. The inner shade of the lamp is static, while the outer shade can easily be moved to create variable light to suit every need. The design language is simple yet playful, with a soft, matt satin surface and beautiful brushed brass details.