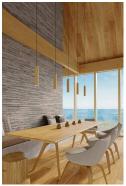

## **Product short description:**

The luminaire is sold without a bulb.

A collection of sleek, elegant and highly distinctive LINO lamps will successfully illuminate the interiors of modern dining rooms, kitchens or living rooms. Thanks to their warm-coloured wooden structure, they'll also fit in perfectly with Scandinavian or rustic décor. The light that spreads evenly under the narrow, tube-shaped shade is both functional and aesthetically pleasing. The four available versions of the pendant lamps - with one, two or three bulbs - make them suitable for both large and small interiors.