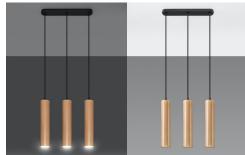

# LINO 3 wood pendant lamp 3xGU10

## **Product short description:**

The luminaire is sold without a bulb.

A collection of sleek, elegant and highly distinctive LINO lamps will successfully illuminate the interiors of modern dining rooms, kitchens or living rooms. Thanks to their warm-coloured wooden structure, they'll also fit in perfectly with Scandinavian or rustic décor. The light that spreads evenly under the narrow, tube-shaped shade is both functional and aesthetically pleasing. The four available versions of the pendant lamps - with one, two or three bulbs - make them suitable for both large and small interiors.