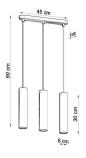

# LINO 3 wood pendant lamp 3xGU10

## **Product short description:**

The luminaire is sold without a bulb.

A collection of sleek, elegant and highly distinctive LINO lamps will successfully illuminate the interiors of modern dining rooms, kitchens or living rooms. Thanks to their warm-coloured wooden structure, they'll also fit in perfectly with Scandinavian or rustic décor. The light that spreads evenly under the narrow, tube-shaped shade is both functional and aesthetically pleasing. The four available versions of the pendant lamps - with one, two or three bulbs - make them suitable for both large and small interiors.