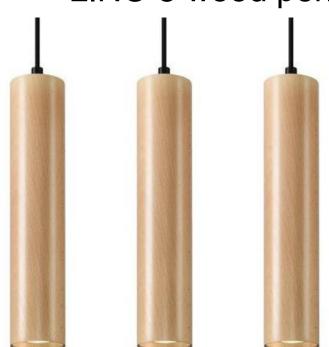

# LINO 3 wood pendant lamp 3xGU10

## **Product short description:**

The luminaire is sold without a bulb.

A collection of sleek, elegant and highly distinctive LINO lamps will successfully illuminate the interiors of modern dining rooms, kitchens or living rooms. Thanks to their warm-coloured wooden structure, they'll also fit in perfectly with Scandinavian or rustic décor. The light that spreads evenly under the narrow, tube-shaped shade is both functional and aesthetically pleasing. The four available versions of the pendant lamps - with one, two or three bulbs - make them suitable for both large and small interiors.