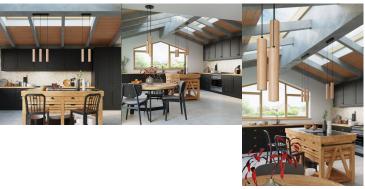

## **Product short description:**

The luminaire is sold without a bulb.

A collection of sleek, elegant and highly distinctive LINO lamps will successfully illuminate the interiors of modern dining rooms, kitchens or living rooms. Thanks to their warm-coloured wooden structure, they'll also fit in perfectly with Scandinavian or rustic décor. The light that spreads evenly under the narrow, tube-shaped shade is both functional and aesthetically pleasing. The four available versions of the pendant lamps - with one, two or three bulbs - make them suitable for both large and small interiors.