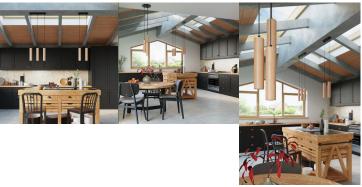

## **Product short description:**

The luminaire is sold without a bulb.

A collection of sleek, elegant and highly distinctive LINO lamps will successfully illuminate
the interiors of modern dining rooms, kitchens or living rooms. Thanks to their warmcoloured wooden structure, they'll also fit in perfectly with Scandinavian or rustic décor. The
light that spreads evenly under the narrow, tube-shaped shade is both functional and
aesthetically pleasing. The four available versions of the pendant lamps - with one, two or
three bulbs - make them suitable for both large and small interiors.

## **Product gallery:**