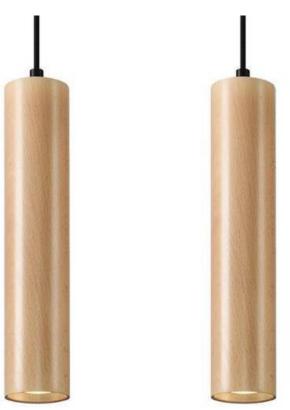

## LINO 2 wood 2xGU10 pendant lamp

**Product price:** 

€66.46 tax included

## **Product short description:**

The luminaire is sold without a bulb.

A collection of sleek, elegant and highly distinctive LINO lamps will successfully illuminate
the interiors of modern dining rooms, kitchens or living rooms. Thanks to their warmcoloured wooden structure, they'll also fit in perfectly with Scandinavian or rustic décor. The
light that spreads evenly under the narrow, tube-shaped shade is both functional and
aesthetically pleasing. The four available versions of the pendant lamps - with one, two or
three bulbs - make them suitable for both large and small interiors.