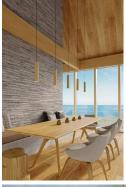

## **Product short description:**

The luminaire is sold without a bulb.

A collection of sleek, elegant and highly distinctive LINO lamps will successfully illuminate
the interiors of modern dining rooms, kitchens or living rooms. Thanks to their warmcoloured wooden structure, they'll also fit in perfectly with Scandinavian or rustic décor. The
light that spreads evenly under the narrow, tube-shaped shade is both functional and
aesthetically pleasing. The four available versions of the pendant lamps - with one, two or
three bulbs - make them suitable for both large and small interiors.