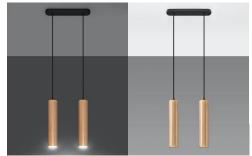

## **Product short description:**

The luminaire is sold without a bulb.

A collection of sleek, elegant and highly distinctive LINO lamps will successfully illuminate
the interiors of modern dining rooms, kitchens or living rooms. Thanks to their warmcoloured wooden structure, they'll also fit in perfectly with Scandinavian or rustic décor. The
light that spreads evenly under the narrow, tube-shaped shade is both functional and
aesthetically pleasing. The four available versions of the pendant lamps - with one, two or
three bulbs - make them suitable for both large and small interiors.

## **Product gallery:**