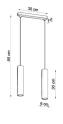

## LINO 2 wood 2xGU10 pendant lamp

**Product price:** 

€66.46 tax included

## **Product short description:**

The luminaire is sold without a bulb.

A collection of sleek, elegant and highly distinctive LINO lamps will successfully illuminate
the interiors of modern dining rooms, kitchens or living rooms. Thanks to their warmcoloured wooden structure, they'll also fit in perfectly with Scandinavian or rustic décor. The
light that spreads evenly under the narrow, tube-shaped shade is both functional and
aesthetically pleasing. The four available versions of the pendant lamps - with one, two or
three bulbs - make them suitable for both large and small interiors.