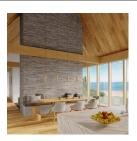

## **Product short description:**

The luminaire is sold without a bulb.

A collection of sleek, elegant and highly distinctive LINO lamps will successfully illuminate
the interiors of modern dining rooms, kitchens or living rooms. Thanks to their warmcoloured wooden structure, they'll also fit in perfectly with Scandinavian or rustic décor. The
light that spreads evenly under the narrow, tube-shaped shade is both functional and
aesthetically pleasing. The four available versions of the pendant lamps - with one, two or
three bulbs - make them suitable for both large and small interiors.