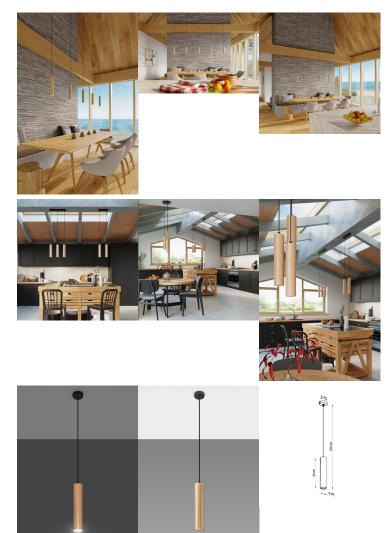

## **Product short description:**

The luminaire is sold without a bulb.

A collection of sleek, elegant and highly distinctive LINO lamps will successfully illuminate the interiors of modern dining rooms, kitchens or living rooms. Thanks to their warm-coloured wooden structure, they'll also fit in perfectly with Scandinavian or rustic décor. The light that spreads evenly under the narrow, tube-shaped shade is both functional and aesthetically pleasing. The four available versions of the pendant lamps - with one, two or three bulbs - make them suitable for both large and small interiors.