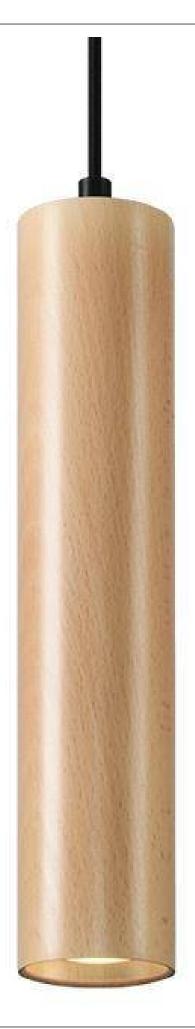

## LINO wood pendant lamp 1xGU10

**Product price:** 

€34.63 tax included

## **Product short description:**

The luminaire is sold without a bulb.

A collection of sleek, elegant and highly distinctive LINO lamps will successfully illuminate the interiors of modern dining rooms, kitchens or living rooms. Thanks to their warm-coloured wooden structure, they'll also fit in perfectly with Scandinavian or rustic décor. The light that spreads evenly under the narrow, tube-shaped shade is both functional and aesthetically pleasing. The four available versions of the pendant lamps - with one, two or three bulbs - make them suitable for both large and small interiors.