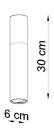

# Ceiling light PABLO white 1xGU10



### **Product price:**

€28.39 tax included

#### **Product codes:**

Reference: SL.0631 EAN13: 5903282706309

UPC: -

## **Product short description:**

The luminaire is sold without a bulb.

The PABLO collection includes narrow pendant lamps created from an interesting combination of materials - steel and wood in classic colours. The black and wood versions will fit in perfectly with the raw elegance of loft spaces, while the lamps combining white with a warm shade of wood are perfect for bright, Scandinavian and modern settings. Thanks to their simple shape, PABLO lamps will subtly complement rather than overshadow the whole interior. Will you find a place for them in your home?

#### **Product gallery:**