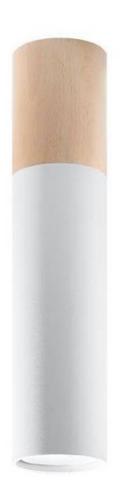

# Ceiling light PABLO white 1xGU10

## **Product short description:**

The luminaire is sold without a bulb.

The PABLO collection includes narrow pendant lamps created from an interesting combination of materials - steel and wood in classic colours. The black and wood versions will fit in perfectly with the raw elegance of loft spaces, while the lamps combining white with a warm shade of wood are perfect for bright, Scandinavian and modern settings. Thanks to their simple shape, PABLO lamps will subtly complement rather than overshadow the whole interior. Will you find a place for them in your home?