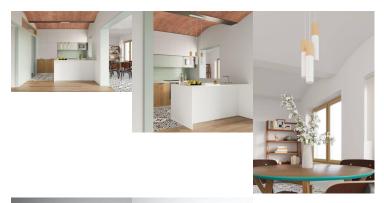

## **Product short description:**

The luminaire is sold without a bulb.

The PABLO collection includes narrow pendant lamps created from an interesting combination of materials - steel and wood in classic colours. The black and wood versions will fit in perfectly with the raw elegance of loft spaces, while the lamps combining white with a warm shade of wood are perfect for bright, Scandinavian and modern settings. Thanks to their simple shape, PABLO lamps will subtly complement rather than overshadow the whole interior. Will you find a place for them in your home?