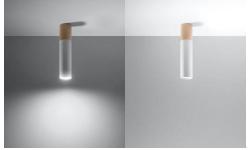

# Ceiling light PABLO white 1xGU10

## **Product short description:**

The luminaire is sold without a bulb.

The PABLO collection includes narrow pendant lamps created from an interesting combination of materials - steel and wood in classic colours. The black and wood versions will fit in perfectly with the raw elegance of loft spaces, while the lamps combining white with a warm shade of wood are perfect for bright, Scandinavian and modern settings. Thanks to their simple shape, PABLO lamps will subtly complement rather than overshadow the whole interior. Will you find a place for them in your home?