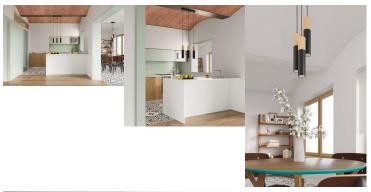

### **Product short description:**

The luminaire is sold without a bulb.

The PABLO collection includes narrow pendant lamps created from an interesting combination of materials - steel and wood in classic colours. The black and wood versions will fit in perfectly with the raw elegance of loft spaces, while the lamps combining white with a warm shade of wood are perfect for bright, Scandinavian and modern settings. Thanks to their simple shape, PABLO lamps will subtly complement rather than overshadow the whole interior. Will you find a place for them in your home?