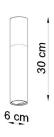

# Ceiling light PABLO black 1xGU10



## **Product price:**

€28.39 tax included

#### **Product codes:**

Reference: SL.0635 EAN13: 5903282706347

UPC: -

### **Product short description:**

The luminaire is sold without a bulb.

The PABLO collection includes narrow pendant lamps created from an interesting combination of materials - steel and wood in classic colours. The black and wood versions will fit in perfectly with the raw elegance of loft spaces, while the lamps combining white with a warm shade of wood are perfect for bright, Scandinavian and modern settings. Thanks to their simple shape, PABLO lamps will subtly complement rather than overshadow the whole interior. Will you find a place for them in your home?



# Product gallery: