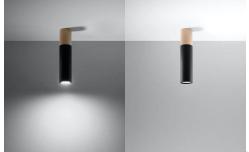

# Ceiling light PABLO black 1xGU10

### **Product short description:**

The luminaire is sold without a bulb.

The PABLO collection includes narrow pendant lamps created from an interesting combination of materials - steel and wood in classic colours. The black and wood versions will fit in perfectly with the raw elegance of loft spaces, while the lamps combining white with a warm shade of wood are perfect for bright, Scandinavian and modern settings. Thanks to their simple shape, PABLO lamps will subtly complement rather than overshadow the whole interior. Will you find a place for them in your home?