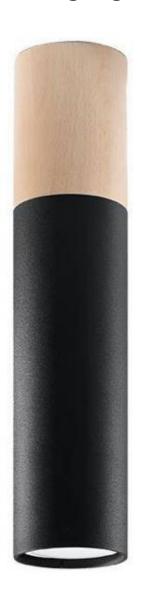

# Ceiling light PABLO black 1xGU10

### **Product short description:**

The luminaire is sold without a bulb.

The PABLO collection includes narrow pendant lamps created from an interesting combination of materials - steel and wood in classic colours. The black and wood versions will fit in perfectly with the raw elegance of loft spaces, while the lamps combining white with a warm shade of wood are perfect for bright, Scandinavian and modern settings. Thanks to their simple shape, PABLO lamps will subtly complement rather than overshadow the whole interior. Will you find a place for them in your home?