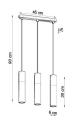

# PABLO 3 black pendant lamp 3xGU10

## **Product short description:**

The luminaire is sold without a bulb.

The PABLO collection includes narrow pendant lamps created from an interesting combination of materials - steel and wood in classic colours. The black and wood versions will fit in perfectly with the raw elegance of loft spaces, while the lamps combining white with a warm shade of wood are perfect for bright, Scandinavian and modern settings. Thanks to their simple shape, PABLO lamps will subtly complement rather than overshadow the whole interior. Will you find a place for them in your home?