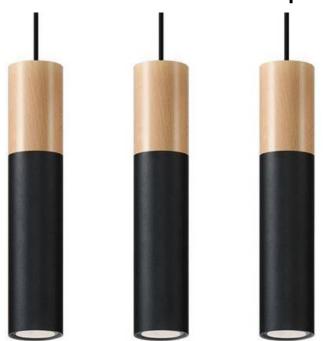

# PABLO 3 black pendant lamp 3xGU10

## **Product short description:**

The luminaire is sold without a bulb.

The PABLO collection includes narrow pendant lamps created from an interesting combination of materials - steel and wood in classic colours. The black and wood versions will fit in perfectly with the raw elegance of loft spaces, while the lamps combining white with a warm shade of wood are perfect for bright, Scandinavian and modern settings. Thanks to their simple shape, PABLO lamps will subtly complement rather than overshadow the whole interior. Will you find a place for them in your home?