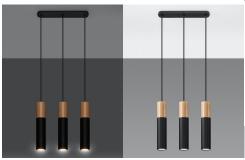

# PABLO 3 black pendant lamp 3xGU10

## **Product short description:**

The luminaire is sold without a bulb.

The PABLO collection includes narrow pendant lamps created from an interesting combination of materials - steel and wood in classic colours. The black and wood versions will fit in perfectly with the raw elegance of loft spaces, while the lamps combining white with a warm shade of wood are perfect for bright, Scandinavian and modern settings. Thanks to their simple shape, PABLO lamps will subtly complement rather than overshadow the whole interior. Will you find a place for them in your home?