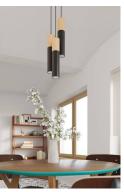

## **Product short description:**

The luminaire is sold without a bulb.

The PABLO collection includes narrow pendant lamps created from an interesting combination of materials - steel and wood in classic colours. The black and wood versions will fit in perfectly with the raw elegance of loft spaces, while the lamps combining white with a warm shade of wood are perfect for bright, Scandinavian and modern settings. Thanks to their simple shape, PABLO lamps will subtly complement rather than overshadow the whole interior. Will you find a place for them in your home?