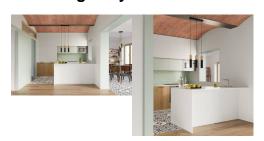

## **Product short description:**

The luminaire is sold without a bulb.

The PABLO collection includes narrow pendant lamps created from an interesting combination of materials - steel and wood in classic colours. The black and wood versions will fit in perfectly with the raw elegance of loft spaces, while the lamps combining white with a warm shade of wood are perfect for bright, Scandinavian and modern settings. Thanks to their simple shape, PABLO lamps will subtly complement rather than overshadow the whole interior. Will you find a place for them in your home?