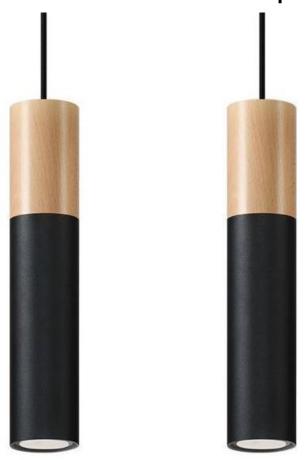

## **Product short description:**

The luminaire is sold without a bulb.

The PABLO collection includes narrow pendant lamps created from an interesting combination of materials - steel and wood in classic colours. The black and wood versions will fit in perfectly with the raw elegance of loft spaces, while the lamps combining white with a warm shade of wood are perfect for bright, Scandinavian and modern settings. Thanks to their simple shape, PABLO lamps will subtly complement rather than overshadow the whole interior. Will you find a place for them in your home?