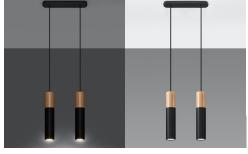

## **Product short description:**

The luminaire is sold without a bulb.

The PABLO collection includes narrow pendant lamps created from an interesting combination of materials - steel and wood in classic colours. The black and wood versions will fit in perfectly with the raw elegance of loft spaces, while the lamps combining white with a warm shade of wood are perfect for bright, Scandinavian and modern settings. Thanks to their simple shape, PABLO lamps will subtly complement rather than overshadow the whole interior. Will you find a place for them in your home?