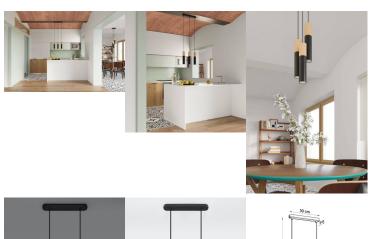

## **Product short description:**

The luminaire is sold without a bulb.

The PABLO collection includes narrow pendant lamps created from an interesting combination of materials - steel and wood in classic colours. The black and wood versions will fit in perfectly with the raw elegance of loft spaces, while the lamps combining white with a warm shade of wood are perfect for bright, Scandinavian and modern settings. Thanks to their simple shape, PABLO lamps will subtly complement rather than overshadow the whole interior. Will you find a place for them in your home?