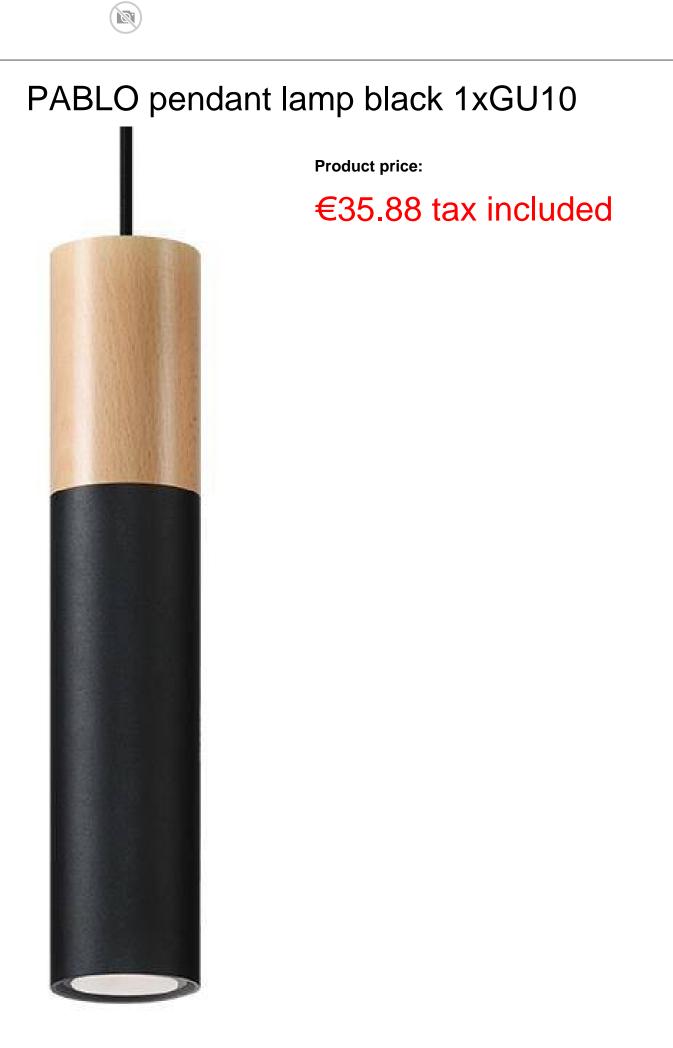

## **Product codes:**

Reference: SL.0632 EAN13: 5903282706316 UPC: -

## Product short description:

The luminaire is sold without a bulb.

The PABLO collection includes narrow pendant lamps created from an interesting combination of materials - steel and wood in classic colours. The black and wood versions will fit in perfectly with the raw elegance of loft spaces, while the lamps combining white with a warm shade of wood are perfect for bright, Scandinavian and modern settings. Thanks to their simple shape, PABLO lamps will subtly complement rather than overshadow the whole interior. Will you find a place for them in your home?