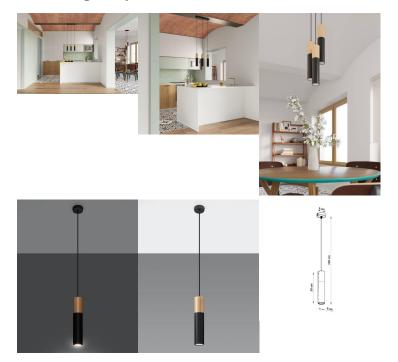

## **Product codes:**

Reference: SL.0632 EAN13: 5903282706316 UPC: -

## Product short description:

The luminaire is sold without a bulb.

The PABLO collection includes narrow pendant lamps created from an interesting combination of materials - steel and wood in classic colours. The black and wood versions will fit in perfectly with the raw elegance of loft spaces, while the lamps combining white with a warm shade of wood are perfect for bright, Scandinavian and modern settings. Thanks to their simple shape, PABLO lamps will subtly complement rather than overshadow the whole interior. Will you find a place for them in your home?

## **Product gallery:**