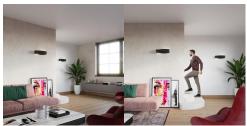

## **Product short description:**

The luminaire is sold without a bulb.

Sigma lamps are designed to support original design ideas. The specific rectangular design is distinguished by a wavy decoration that gives it a unique character. It's worth focusing on the elegant lamps that emit light upwards and downwards. With their help, you can effectively illuminate the surface of the wall or take care of the lighting arrangements for works of art. The lamps are available in a universal colour palette that will suit any interior.