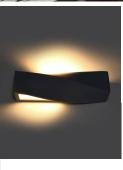

## **Product short description:**

The luminaire is sold without a bulb.

Sigma lamps are designed to support original design ideas. The specific rectangular design is distinguished by a wavy decoration that gives it a unique character. It's worth focusing on the elegant lamps that emit light upwards and downwards. With their help, you can effectively illuminate the surface of the wall or take care of the lighting arrangements for works of art. The lamps are available in a universal colour palette that will suit any interior.