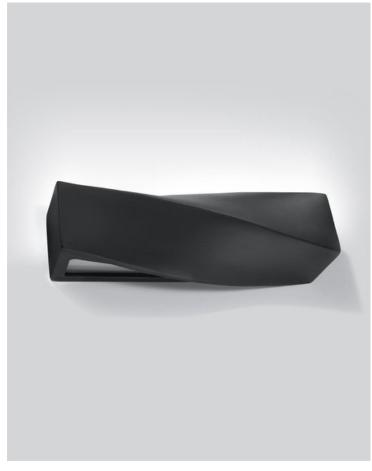

# SIGMA black ceramic wall lamp E27

## **Product short description:**

The luminaire is sold without a bulb.

Sigma lamps are designed to support original design ideas. The specific rectangular design is distinguished by a wavy decoration that gives it a unique character. It's worth focusing on the elegant lamps that emit light upwards and downwards. With their help, you can effectively illuminate the surface of the wall or take care of the lighting arrangements for works of art. The lamps are available in a universal colour palette that will suit any interior.