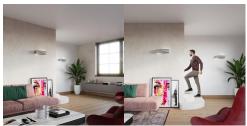

## **Product short description:**

The luminaire is sold without a bulb.

Sigma lamps are designed to support original design ideas. The specific rectangular design is distinguished by a wavy decoration that gives it a unique character. It's worth focusing on the elegant lamps that emit light upwards and downwards. With their help, you can effectively illuminate the surface of the wall or take care of the lighting arrangements for works of art. The lamps are available in a universal colour palette that will suit any interior.