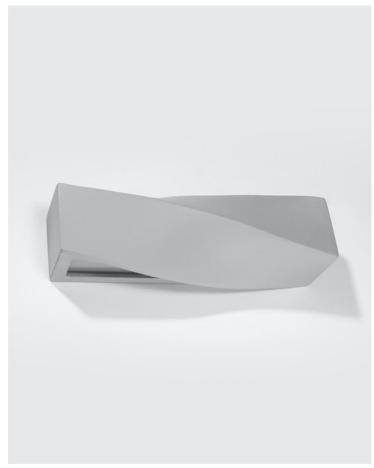

# SIGMA grey ceramic wall lamp E27

## **Product short description:**

The luminaire is sold without a bulb.

Sigma lamps are designed to support original design ideas. The specific rectangular design is distinguished by a wavy decoration that gives it a unique character. It's worth focusing on the elegant lamps that emit light upwards and downwards. With their help, you can effectively illuminate the surface of the wall or take care of the lighting arrangements for works of art. The lamps are available in a universal colour palette that will suit any interior.