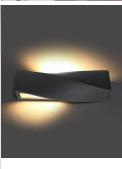

## **Product short description:**

The luminaire is sold without a bulb.

Sigma lamps are designed to support original design ideas. The specific rectangular design is distinguished by a wavy decoration that gives it a unique character. It's worth focusing on the elegant lamps that emit light upwards and downwards. With their help, you can effectively illuminate the surface of the wall or take care of the lighting arrangements for works of art. The lamps are available in a universal colour palette that will suit any interior.