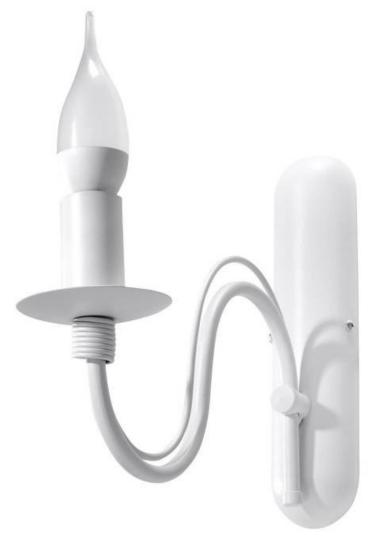

# Wall light MINERWA white E14

## Product short description:

The luminaire is sold without a bulb.

Candles placed on curved metal arms are an extremely effective interior feature. The Minerwa range of lamps will appeal to connoisseurs who appreciate original objects and sophisticated arrangements. Elegant lamps modelled on candelabras, with their simple, classic shape, are the perfect complement to rooms furnished in both traditional and modern styles. Whether the style is plain or full of decorative elements, these lamps will give the room a unique character.