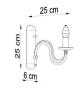

# Wall light MINERWA white E14



### **Product price:**

€24.34 tax included

#### **Product codes:**

Reference: SL.0216 EAN13: 5902622427157

UPC: -

## Product short description:

The luminaire is sold without a bulb.

Candles placed on curved metal arms are an extremely effective interior feature. The Minerwa range of lamps will appeal to connoisseurs who appreciate original objects and sophisticated arrangements. Elegant lamps modelled on candelabras, with their simple, classic shape, are the perfect complement to rooms furnished in both traditional and modern styles. Whether the style is plain or full of decorative elements, these lamps will give the room a unique character.



## Product gallery: