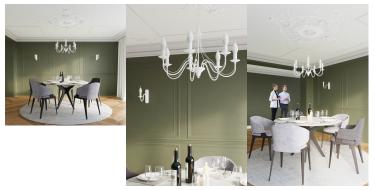

## Product short description:

The luminaire is sold without a bulb.

Candles placed on curved metal arms are an extremely effective interior feature. The Minerwa range of lamps will appeal to connoisseurs who appreciate original objects and sophisticated arrangements. Elegant lamps modelled on candelabras, with their simple, classic shape, are the perfect complement to rooms furnished in both traditional and modern styles. Whether the style is plain or full of decorative elements, these lamps will give the room a unique character.