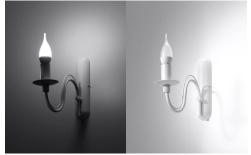

## Product short description:

The luminaire is sold without a bulb.

Candles placed on curved metal arms are an extremely effective interior feature. The Minerwa range of lamps will appeal to connoisseurs who appreciate original objects and sophisticated arrangements. Elegant lamps modelled on candelabras, with their simple, classic shape, are the perfect complement to rooms furnished in both traditional and modern styles. Whether the style is plain or full of decorative elements, these lamps will give the room a unique character.