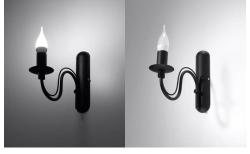

## **Product short description:**

The luminaire is sold without a bulb.

Candles placed on curved metal arms are an extremely effective interior feature. The Minerwa range of lamps will appeal to connoisseurs who appreciate original objects and sophisticated arrangements. Elegant lamps modelled on candelabras, with their simple, classic shape, are the perfect complement to rooms furnished in both traditional and modern styles. Whether the style is plain or full of decorative elements, these lamps will give the room a unique character.