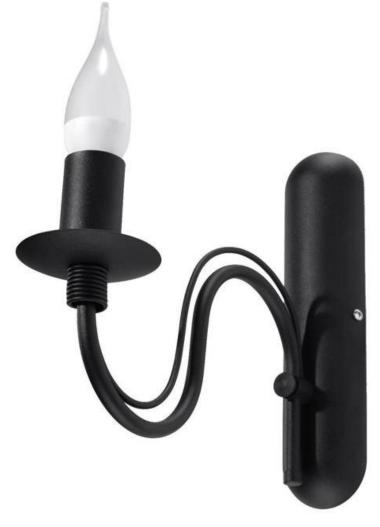

## **Product short description:**

The luminaire is sold without a bulb.

Candles placed on curved metal arms are an extremely effective interior feature. The Minerwa range of lamps will appeal to connoisseurs who appreciate original objects and sophisticated arrangements. Elegant lamps modelled on candelabras, with their simple, classic shape, are the perfect complement to rooms furnished in both traditional and modern styles. Whether the style is plain or full of decorative elements, these lamps will give the room a unique character.