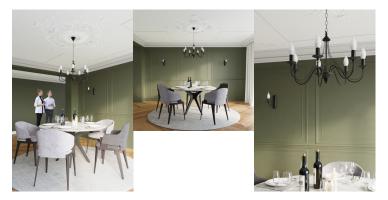

## Product short description:

The luminaire is sold without a bulb.

Candles placed on curved metal arms are an extremely effective interior feature. The Minerwa range of lamps will appeal to connoisseurs who appreciate original objects and sophisticated arrangements. Elegant lamps modelled on candelabras, with their simple, classic shape, are the perfect complement to rooms furnished in both traditional and modern styles. Whether the style is plain or full of decorative elements, these lamps will give the room a unique character.