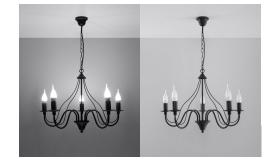

## Product short description:

The luminaire is sold without a bulb.

Candles placed on curved metal arms are an extremely effective interior feature. The Minerwa range of lamps will appeal to connoisseurs who appreciate original objects and sophisticated arrangements. Elegant lamps modelled on candelabras, with their simple, classic shape, are the perfect complement to rooms furnished in both traditional and modern styles. Whether the style is plain or full of decorative elements, these lamps will give the room a unique character.