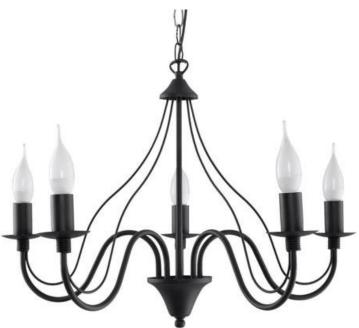

## Product short description:

The luminaire is sold without a bulb.

Candles placed on curved metal arms are an extremely effective interior feature. The Minerwa range of lamps will appeal to connoisseurs who appreciate original objects and sophisticated arrangements. Elegant lamps modelled on candelabras, with their simple, classic shape, are the perfect complement to rooms furnished in both traditional and modern styles. Whether the style is plain or full of decorative elements, these lamps will give the room a unique character.