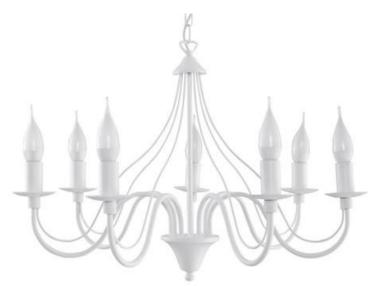

# Chandelier MINERWA 7 white 7xE14

## **Product short description:**

The luminaire is sold without a bulb.

Candles placed on curved metal arms are an extremely effective interior feature. The Minerwa range of lamps will appeal to connoisseurs who appreciate original objects and sophisticated arrangements. Elegant lamps modelled on candelabras, with their simple, classic shape, are the perfect complement to rooms furnished in both traditional and modern styles. Whether the style is plain or full of decorative elements, these lamps will give the room a unique character.