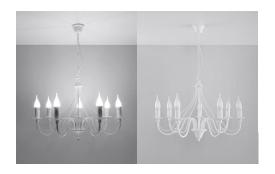

# Chandelier MINERWA 7 white 7xE14

## **Product short description:**

The luminaire is sold without a bulb.

Candles placed on curved metal arms are an extremely effective interior feature. The Minerwa range of lamps will appeal to connoisseurs who appreciate original objects and sophisticated arrangements. Elegant lamps modelled on candelabras, with their simple, classic shape, are the perfect complement to rooms furnished in both traditional and modern styles. Whether the style is plain or full of decorative elements, these lamps will give the room a unique character.