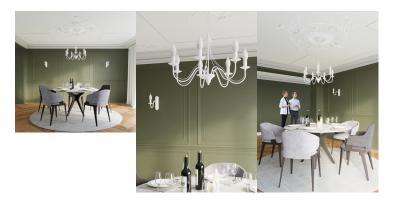

## **Product short description:**

The luminaire is sold without a bulb.

Candles placed on curved metal arms are an extremely effective interior feature. The Minerwa range of lamps will appeal to connoisseurs who appreciate original objects and sophisticated arrangements. Elegant lamps modelled on candelabras, with their simple, classic shape, are the perfect complement to rooms furnished in both traditional and modern styles. Whether the style is plain or full of decorative elements, these lamps will give the room a unique character.