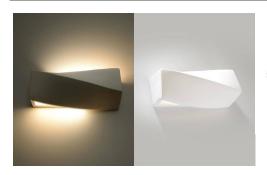

### **Product short description:**

The luminaire is sold without a bulb.

Sigma Mini lamps are designed to support original design ideas. The specific rectangular design features a wavy pattern that gives it a unique character. Elegant lamps that emit light from above and below are well worth a look. With them, you can effectively illuminate the surface of the wall or light up the elegant frame of a work of art. The lamps are available in a universal range of colours to suit any interior.