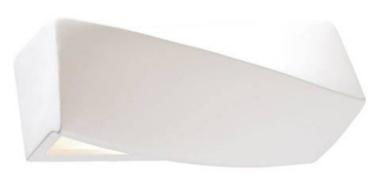

### **Product short description:**

The luminaire is sold without a bulb.

Sigma Mini lamps are designed to support original design ideas. The specific rectangular design features a wavy pattern that gives it a unique character. Elegant lamps that emit light from above and below are well worth a look. With them, you can effectively illuminate the surface of the wall or light up the elegant frame of a work of art. The lamps are available in a universal range of colours to suit any interior.