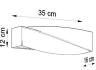

### **Product short description:**

The luminaire is sold without a bulb.

Sigma Mini lamps are designed to support original design ideas. The specific rectangular design features a wavy pattern that gives it a unique character. Elegant lamps that emit light from above and below are well worth a look. With them, you can effectively illuminate the surface of the wall or light up the elegant frame of a work of art. The lamps are available in a universal range of colours to suit any interior.