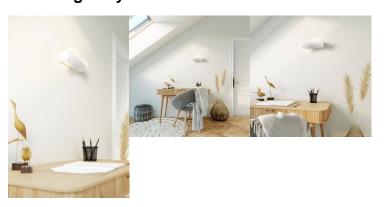

### **Product short description:**

The luminaire is sold without a bulb.

Sigma Mini lamps are designed to support original design ideas. The specific rectangular design features a wavy pattern that gives it a unique character. Elegant lamps that emit light from above and below are well worth a look. With them, you can effectively illuminate the surface of the wall or light up the elegant frame of a work of art. The lamps are available in a universal range of colours to suit any interior.