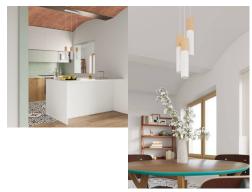

## **Product short description:**

The luminaire is sold without a GU10 bulb.

The PABLO collection includes narrow pendant lamps created from an interesting combination of materials - steel and wood in classic colours. The black and wood versions will fit in perfectly with the raw elegance of loft spaces, while the lamps combining white with a warm shade of wood are perfect for bright, Scandinavian and modern settings. Thanks to their simple shape, PABLO lamps will subtly complement rather than overshadow the whole interior. Will you find a place for them in your home?