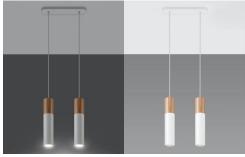

## **Product short description:**

The luminaire is sold without a GU10 bulb.

The PABLO collection includes narrow pendant lamps created from an interesting combination of materials - steel and wood in classic colours. The black and wood versions will fit in perfectly with the raw elegance of loft spaces, while the lamps combining white with a warm shade of wood are perfect for bright, Scandinavian and modern settings. Thanks to their simple shape, PABLO lamps will subtly complement rather than overshadow the whole interior. Will you find a place for them in your home?