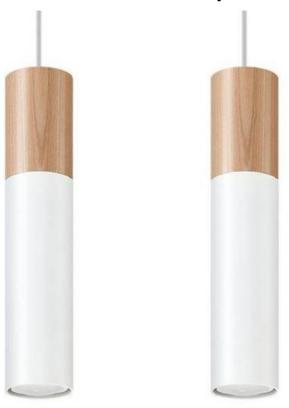

## **Product short description:**

The luminaire is sold without a GU10 bulb.

The PABLO collection includes narrow pendant lamps created from an interesting combination of materials - steel and wood in classic colours. The black and wood versions will fit in perfectly with the raw elegance of loft spaces, while the lamps combining white with a warm shade of wood are perfect for bright, Scandinavian and modern settings. Thanks to their simple shape, PABLO lamps will subtly complement rather than overshadow the whole interior. Will you find a place for them in your home?