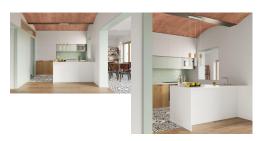

### **Product short description:**

The luminaire is sold without a bulb.

The PABLO collection includes narrow pendant lamps created from an interesting combination of materials - steel and wood in classic colours. The black and wood versions will fit in perfectly with the raw elegance of loft spaces, while the lamps combining white with a warm shade of wood are perfect for bright, Scandinavian and modern settings. Thanks to their simple shape, PABLO lamps will subtly complement rather than overshadow the whole interior. Will you find a place for them in your home?