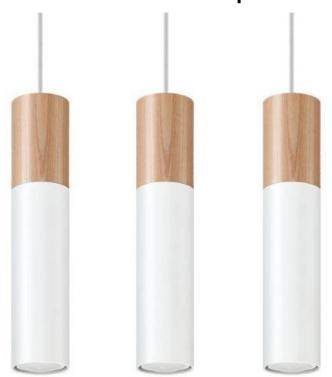

### **Product short description:**

The luminaire is sold without a bulb.

The PABLO collection includes narrow pendant lamps created from an interesting combination of materials - steel and wood in classic colours. The black and wood versions will fit in perfectly with the raw elegance of loft spaces, while the lamps combining white with a warm shade of wood are perfect for bright, Scandinavian and modern settings. Thanks to their simple shape, PABLO lamps will subtly complement rather than overshadow the whole interior. Will you find a place for them in your home?