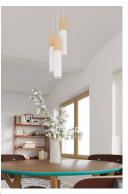

### **Product short description:**

The luminaire is sold without a bulb.

The PABLO collection includes narrow pendant lamps created from an interesting combination of materials - steel and wood in classic colours. The black and wood versions will fit in perfectly with the raw elegance of loft spaces, while the lamps combining white with a warm shade of wood are perfect for bright, Scandinavian and modern settings. Thanks to their simple shape, PABLO lamps will subtly complement rather than overshadow the whole interior. Will you find a place for them in your home?