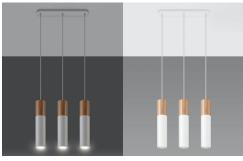

### **Product short description:**

The luminaire is sold without a bulb.

The PABLO collection includes narrow pendant lamps created from an interesting combination of materials - steel and wood in classic colours. The black and wood versions will fit in perfectly with the raw elegance of loft spaces, while the lamps combining white with a warm shade of wood are perfect for bright, Scandinavian and modern settings. Thanks to their simple shape, PABLO lamps will subtly complement rather than overshadow the whole interior. Will you find a place for them in your home?