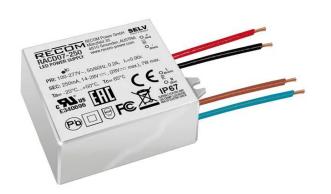

#### **Product codes:**

Reference: RACD07-700 EAN13: 5907400001161

UPC: -

## **Product short description:**

| Power              | Output voltage    |
|--------------------|-------------------|
| 7W                 | 3-10V DC /680A    |
| Input voltage      | IP protection     |
| 90-295 V / 50/60Hz | 67                |
| Dimmable:          | Dimensions*: (mm) |
| No                 | 57 x 40.8 x 24 mm |

Universal driver specially designed for Downlight, LED tiles and ceiling lights and other products that use a dimmable or non-dimmable LED driver.

An LED driver transforms the mains AC current into DC so that the LED chips can be lit.