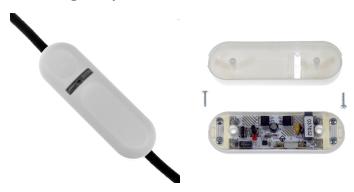

## Dimmer for LED and traditional white button bulbs 4/25W

## **Product short description:**

A dimmable LED bulb requires a carefully designed dimmer.

Connecting an LED bulb to a traditional dimmer often results in irregular operation, flickering light and a high risk of burning out the bulb.

Our button dimmer, on the other hand, has been designed for all types of bulb: traditional filament, energy-saving, dimmable and dimmable LED.

Designed and produced 100% in Italy, the LED dimmer with knob will allow you to regulate the intensity of light more comfortably and safely.