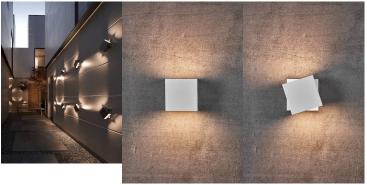

Imagine a lamp that can rotate freely after installation so that light and shadow create beautiful effects and transform the lamp into a luminous work of art on the wall. That's exactly what designer Henrik Bønnelycke has created. Turn is both playful and sculptural, as the magnetic shade can rotate through 360° so you can light exactly what you want. The lamp exudes Nordic minimalism, and modern design and functionality are combined in the most beautiful way. The lamp is moisture-resistant, so it can be used both indoors and outdoors in the bathroom.

Turn is made from white lacquered aluminium. The light can be dimmed and the lamp can be mounted in parallel with other lamps, making Turn an incredibly practical lamp.