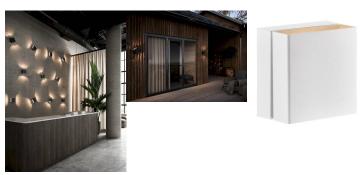

Imagine a lamp that can rotate freely after installation so that light and shadow create beautiful effects and transform the lamp into a luminous work of art on the wall. That's exactly what designer Henrik Bønnelycke has created. Turn is both playful and sculptural, as the magnetic shade can rotate through 360° so you can light exactly what you want. The lamp exudes Nordic minimalism, and modern design and functionality are combined in the most beautiful way. The lamp is moisture-resistant, so it can be used both indoors and outdoors in the bathroom.

Turn is made from white lacquered aluminium. The light can be dimmed and the lamp can be mounted in parallel with other lamps, making Turn an incredibly practical lamp.