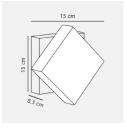

### **Product short description:**

2700k

| Power    | Temperature     | Lumens        |  |
|----------|-----------------|---------------|--|
| 13.8W    | 2700K           | 800           |  |
| Angle    | Voltage         | IP protection |  |
| 120°     | 230V            | 54            |  |
| Detector | Dimensions:     | Dimensions:   |  |
| No       | See description |               |  |