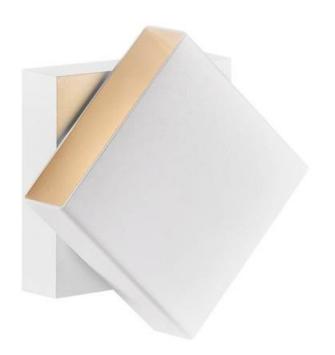

Imagine a lamp that can rotate freely after installation so that light and shadow create beautiful effects and transform the lamp into a luminous work of art on the wall. That's exactly what designer Henrik Bønnelycke has created. Turn is both playful and sculptural, as the magnetic shade can rotate through 360° so you can light exactly what you want. The lamp exudes Nordic minimalism, and modern design and functionality are combined in the most beautiful way. The lamp is moisture-resistant, so it can be used both indoors and outdoors in the bathroom.

Turn is made from white lacquered aluminium. The light can be dimmed and the lamp can be mounted in parallel with other lamps, making Turn an incredibly practical lamp.