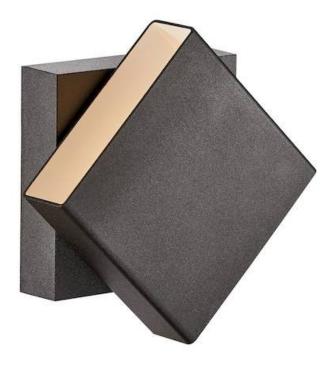

Imagine a lamp that can rotate freely after installation so that light and shadow create beautiful effects and transform the lamp into a luminous work of art on the wall. That's exactly what designer Henrik Bønnelycke has created. Turn is both playful and sculptural, as the magnetic shade can rotate through 360° so you can light exactly what you want. The lamp exudes Nordic minimalism, and modern design and functionality are combined in the most beautiful way. The lamp is moisture-resistant, so it can be used both indoors and outdoors in the bathroom.

Turn is made from white lacquered aluminium. The light can be dimmed and the lamp can be mounted in parallel with several other lamps, making Turn an incredibly practical lamp.