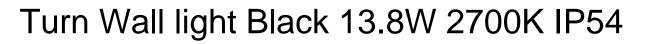

## **Product codes:**

Reference: 2019061003 EAN13: 5704924000638 UPC: -

Product short description:

| Power    | Temperature     | Lumens        |  |
|----------|-----------------|---------------|--|
| 13.8W    | 2700K           | 800           |  |
| Angle    | Voltage         | IP protection |  |
| 120°     | 230V            | 54            |  |
| Detector | Dimensions:     | Dimensions:   |  |
| No       | See description |               |  |

Imagine a lamp that can rotate freely after installation so that light and shadow create beautiful effects and transform the lamp into a luminous work of art on the wall. That's exactly what designer Henrik Bønnelycke has created. Turn is both playful and sculptural, as the magnetic shade can rotate through 360° so you can light exactly what you want. The lamp exudes Nordic minimalism, and modern design and functionality are combined in the most beautiful way. The lamp is moisture-resistant, so it can be used both indoors and outdoors in the bathroom.

Turn is made from white lacquered aluminium. The light can be dimmed and the lamp can be mounted in parallel with several other lamps, making Turn an incredibly practical lamp.