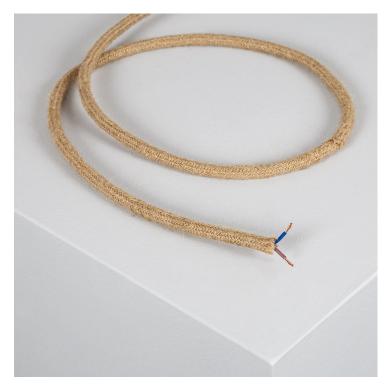

## **Product short description:**

The Natural Textile Electrical Cable is the perfect cable to give a touch of personality to the lamp or socket of your choice.

The cable consists of a 20 mm<sup>2</sup> sheath covered with a hemp fabric. The sheath consists of two copper wires, each with a cross-section of 0.75 mm<sup>2</sup>.

Its use is limited to indoor spaces. It can be connected in any room of the house or premises as it is manufactured to withstand voltages of between 220 and 240V AC and to operate in ambient temperatures of between -10°C and 50°C approx.

- \* Cable diameter: 8mm.
- \* Product manufactured to your specifications, and therefore exempt from the right of withdrawal.