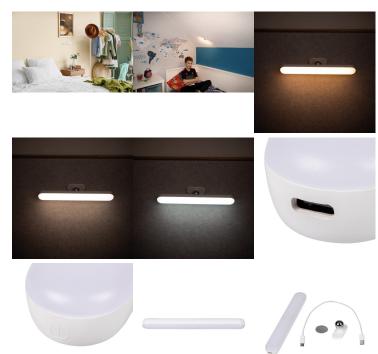

## **Product codes:**

Reference: 37390 EAN13: 5905339373908 UPC: -

**Product short description:** 

| 000016 / 400016 / 050016      |                                       |
|-------------------------------|---------------------------------------|
| 3000K / 4000K / 6500K         | 160                                   |
| Voltage                       | IP protection                         |
| 3.7 DC ACCU                   | 20                                    |
| Dimensions:                   |                                       |
| L x W x H (mm): 240 x 32 x 53 |                                       |
|                               | Voltage<br>3.7 DC ACCU<br>Dimensions: |

USB charger not included.

Kanlux CALIZIA LED is a modern wall light with a luminous flux of 160 lm, which can be recharged via USB C (220 mm long cable included). You can fix the base of the wall light to a wall or cupboard using adhesive tape or 2 screws (included in the kit), and you can easily detach the light itself (magnetic holder) to recharge it. A useful feature of the Kanlux CALIZIA LED wall light is the ability to change the intensity and colour of the light. Kanlux CALIZIA LED will be useful in places where you don't have an outdoor installation, as a furniture light or portable light. The lamp has a maximum life of 5 hours.

## Product gallery: