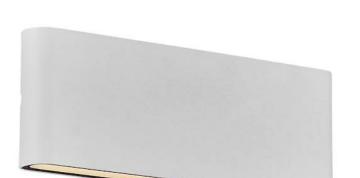

# Kinver 26 Wall light White 10W 3000K IP54

Kinver is an ultra slim and stylish wall light for outdoor use. It illuminates both upwards and downwards, creating a beautiful lighting effect, ideal for the driveway or main entrance. Kinver is supplied with an integrated LED light source that offers low energy consumption and long life. Nordlux offers a 5-year LED guarantee.