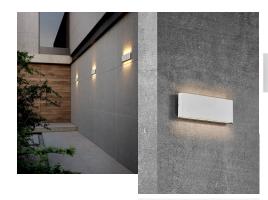

Kinver is an ultra slim and stylish wall light for outdoor use. It illuminates both upwards and downwards, creating a beautiful lighting effect, ideal for the driveway or main entrance. Kinver is supplied with an integrated LED light source that offers low energy consumption and long life. Nordlux offers a 5-year LED guarantee.