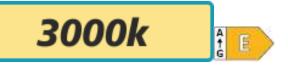

### **Product short description:**

| Power    | Temperature     | Lumens        |
|----------|-----------------|---------------|
| 10W      | 3000K           | 990           |
| Angle    | Voltage         | IP protection |
| 120°     | 230V            | 54            |
| Detector | Dimensions:     |               |
| No       | See description |               |
|          |                 |               |