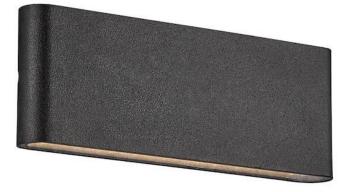

## Kinver 26 Wall light Black 10W 3000K IP54

**Product price:** 

Kinver is an ultra slim and stylish wall light for outdoor use. It illuminates both upwards and downwards, creating a beautiful lighting effect, ideal for the driveway or main entrance. Kinver is supplied with an integrated LED light source offering low energy consumption and long life. Nordlux offers a 5 year LED guarantee.