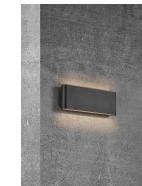

Kinver is an ultra slim and stylish wall light for outdoor use. It illuminates both upwards and downwards, creating a beautiful lighting effect, ideal for the driveway or main entrance. Kinver is supplied with an integrated LED light source offering low energy consumption and long life. Nordlux offers a 5 year LED guarantee.