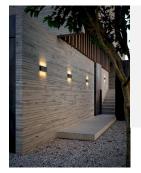

Kinver is an ultra slim and stylish wall light for outdoor use. It illuminates both upwards and downwards, creating a beautiful lighting effect, ideal for the driveway or main entrance. Kinver is supplied with an integrated LED light source offering low energy consumption and long life. Nordlux offers a 5 year LED guarantee.