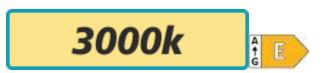

## **Product codes:**

Reference: 2118181003 EAN13: 5704924004759 UPC: -

Product short description:

| Power    | Temperature     | Lumens        |
|----------|-----------------|---------------|
| 10W      | 3000K           | 990           |
| Angle    | Voltage         | IP protection |
| 120°     | 230V            | 54            |
| Detector | Dimensions:     |               |
| No       | See description |               |
|          |                 |               |