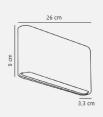

## **Product codes:**

Reference: 2118181003 EAN13: 5704924004759 UPC: -

Product short description:

| Power    | Temperature     | Lumens        |
|----------|-----------------|---------------|
| 10W      | 3000K           | 990           |
| Angle    | Voltage         | IP protection |
| 120°     | 230V            | 54            |
| Detector | Dimensions:     |               |
| No       | See description |               |
|          |                 |               |