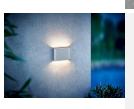

## Kinver Wall light White 8.5W 3000K IP54

**Product price:** 

Kinver is an ultra slim and stylish wall light for outdoor use. It illuminates both upwards and downwards, creating a beautiful lighting effect, ideal for the driveway or main entrance. Kinver is supplied with an integrated LED light source that offers low energy consumption and long life. Nordlux offers a 5-year LED guarantee.