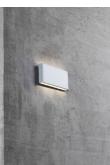

## Kinver Wall light White 8.5W 3000K IP54

**Product price:** 

Kinver is an ultra slim and stylish wall light for outdoor use. It illuminates both upwards and downwards, creating a beautiful lighting effect, ideal for the driveway or main entrance. Kinver is supplied with an integrated LED light source that offers low energy consumption and long life. Nordlux offers a 5-year LED guarantee.