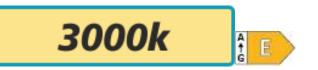

## **Product codes:**

Reference: 84181001 EAN13: 5701581342781 UPC: -

Product short description:

| Power    | Temperature     | Lumens        |
|----------|-----------------|---------------|
| 8.5W     | 3000K           | 350           |
| Angle    | Voltage         | IP protection |
| 120°     | 230V            | 54            |
| Detector | Dimensions:     |               |
| No       | See description |               |
|          |                 |               |