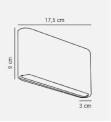

## **Product codes:**

Reference: 84181001 EAN13: 5701581342781 UPC: -

Product short description:

| Power    | Temperature     | Lumens        |
|----------|-----------------|---------------|
| 8.5W     | 3000K           | 350           |
| Angle    | Voltage         | IP protection |
| 120°     | 230V            | 54            |
| Detector | Dimensions:     |               |
| No       | See description |               |
|          |                 |               |