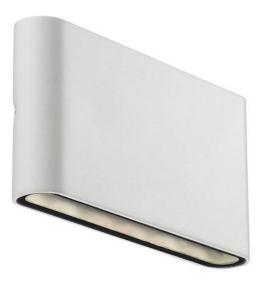

## Kinver Wall light White 8.5W 3000K IP54

**Product price:** 

Kinver is an ultra slim and stylish wall light for outdoor use. It illuminates both upwards and downwards, creating a beautiful lighting effect, ideal for the driveway or main entrance. Kinver is supplied with an integrated LED light source that offers low energy consumption and long life. Nordlux offers a 5-year LED guarantee.