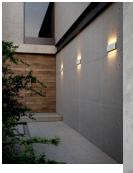

Kinver is an ultra slim and stylish wall light for outdoor use. It illuminates both upwards and downwards, creating a beautiful lighting effect, ideal for the driveway or main entrance. Kinver is supplied with an integrated LED light source that offers low energy consumption and long life. Nordlux offers a 5-year LED guarantee.