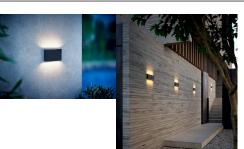

Kinver is an ultra slim and stylish wall light for outdoor use. It illuminates both upwards and downwards, creating a beautiful lighting effect, ideal for the driveway or main entrance. Kinver is supplied with an integrated LED light source that offers low energy consumption and long life. Nordlux offers a 5-year LED guarantee.