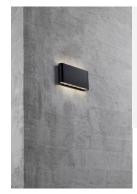

## Kinver Wall light Black 8.5W 3000K IP54

**Product price:** 

Kinver is an ultra slim and stylish wall light for outdoor use. It illuminates both upwards and downwards, creating a beautiful lighting effect, ideal for the driveway or main entrance. Kinver is supplied with an integrated LED light source that offers low energy consumption and long life. Nordlux offers a 5-year LED guarantee.