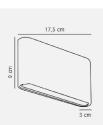

## **Product codes:**

Reference: 84181003 EAN13: 5701581342880 UPC: -

Product short description:

| Power    | Temperature     | Lumens        |
|----------|-----------------|---------------|
| 8.5W     | 3000K           | 350           |
| Angle    | Voltage         | IP protection |
| 120°     | 230V            | 54            |
| Detector | Dimensions:     |               |
| No       | See description |               |
|          |                 |               |