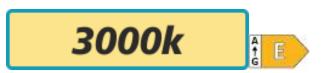

## **Product codes:**

Reference: 84181003 EAN13: 5701581342880 UPC: -

Product short description:

| Power    | Temperature     | Lumens        |
|----------|-----------------|---------------|
| 8.5W     | 3000K           | 350           |
| Angle    | Voltage         | IP protection |
| 120°     | 230V            | 54            |
| Detector | Dimensions:     |               |
| No       | See description |               |
|          |                 |               |