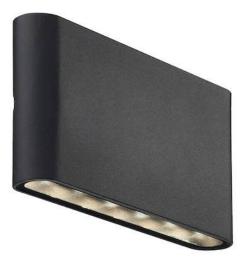

## Kinver Wall light Black 8.5W 3000K IP54

**Product price:** 

Kinver is an ultra slim and stylish wall light for outdoor use. It illuminates both upwards and downwards, creating a beautiful lighting effect, ideal for the driveway or main entrance. Kinver is supplied with an integrated LED light source that offers low energy consumption and long life. Nordlux offers a 5-year LED guarantee.