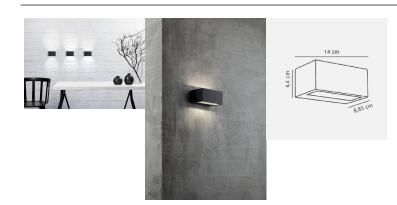

# Nene Wall light Black 10.5W 3000K IP54

Nene is a simple, elegant outdoor wall light made from lacquered metal. It emits a beautiful upward and downward light - ideal for the driveway or main entrance. Supplied with a long-life, low-energy LED bulb.

## **Product short description:**

3000k

| Power    | Temperature     | Lumens        |
|----------|-----------------|---------------|
| 10.5W    | 3000K           | 480           |
| Angle    | Voltage         | IP protection |
| 42°      | 230V            | 54            |
| Detector | Dimensions:     |               |
| No       | See description |               |
|          |                 |               |