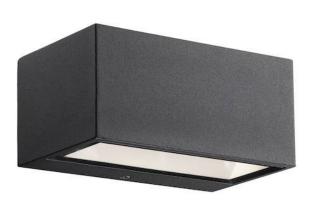

# Nene Wall light Black 10.5W 3000K IP54

Nene is a simple, elegant outdoor wall light made from lacquered metal. It emits a beautiful upward and downward light - ideal for the driveway or main entrance. Supplied with a long-life, low-energy LED bulb.