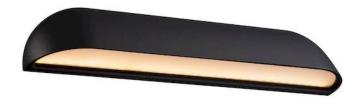

# Front 36 Wall light Black 13.9W 3000K IP44

FRONT is just as suited to beautiful classic homes as it is to modern ones. The wall light is made of cast aluminium, which emphasises its simple, pure shape. The shape of FRONT makes it a natural part of the home's architecture. FRONT illuminates and creates atmosphere with the utmost lightness. A timeless solution with energy-efficient LED technology. Design by HolmbäckNordentoft