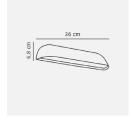

## **Product short description:**

3000k

| Power    | Temperature     | Lumens        |
|----------|-----------------|---------------|
| 13.9W    | 3000K           | 850           |
| Angle    | Voltage         | IP protection |
| 120°     | 230V            | 44            |
| Detector | Dimensions:     |               |
| No       | See description |               |
|          |                 |               |