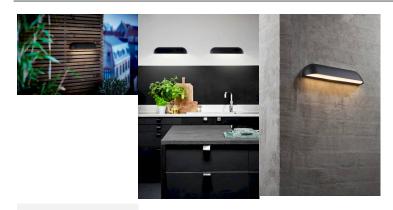

FRONT is just as suited to beautiful classic homes as it is to modern ones. The wall light is made of cast aluminium, which emphasises its simple, pure shape. The shape of FRONT makes it a natural part of the home's architecture. FRONT illuminates and creates atmosphere with the utmost lightness. A timeless solution with energy-efficient LED technology. Design by HolmbäckNordentoft