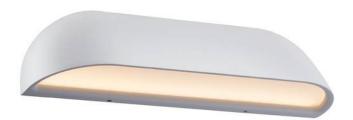

# Front 26 Wall light White 9.8W 3000K IP44

FRONT is just as suited to beautiful classic homes as it is to modern ones. The wall light is made of cast aluminium, which emphasises its simple, pure shape. The shape of FRONT makes it a natural part of the home's architecture. FRONT illuminates and creates atmosphere with the utmost lightness. A timeless solution with energy-efficient LED technology. Design by HolmbäckNordentoft