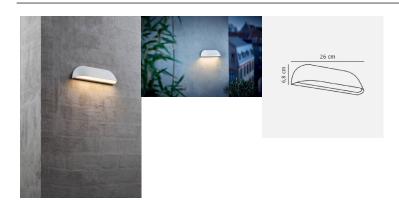

# Front 26 Wall light White 9.8W 3000K IP44

## **Product short description:**

3000k

| Power         | Temperature     | Lumens        |
|---------------|-----------------|---------------|
| 9.8W          | 3000K           | 650           |
| Angle<br>120° | Voltage         | IP protection |
| 120°          | 230V            | 44            |
| Detector      | Dimensions:     |               |
| No            | See description |               |
|               |                 |               |

FRONT is just as suited to beautiful classic homes as it is to modern ones. The wall light is made of cast aluminium, which emphasises its simple, pure shape. The shape of FRONT makes it a natural part of the home's architecture. FRONT illuminates and creates atmosphere with the utmost lightness. A timeless solution with energy-efficient LED technology. Design by HolmbäckNordentoft