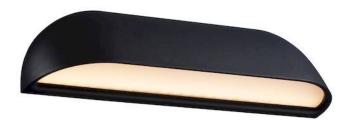

# Front 26 Wall light Black 9.8W 3000K IP44

FRONT is just as suited to beautiful classic homes as it is to modern ones. The wall light is made of cast aluminium, which emphasises its simple, pure shape. The shape of FRONT makes it a natural part of the home's architecture. FRONT illuminates and creates atmosphere with the utmost lightness. A timeless solution with energy-efficient LED technology. Design by HolmbäckNordentoft