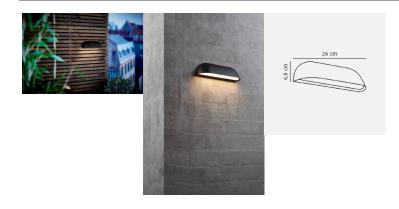

# Front 26 Wall light Black 9.8W 3000K IP44

FRONT is just as suited to beautiful classic homes as it is to modern ones. The wall light is made of cast aluminium, which emphasises its simple, pure shape. The shape of FRONT makes it a natural part of the home's architecture. FRONT illuminates and creates atmosphere with the utmost lightness. A timeless solution with energy-efficient LED technology. Design by HolmbäckNordentoft