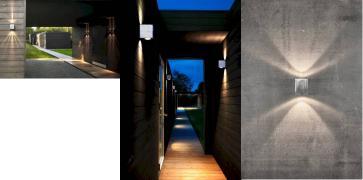

Whether you install Canto Kubi 2 indoors or outdoors, the lamp provides unique lighting. Its minimalist design makes it both decorative and sculptural. The light is diffused upwards and downwards and, thanks to the three patterned inserts, you can change the light pattern to suit your wishes and style.

The strict lines and cubic shape of Canto Kubi 2 make it a modern, highly sculptural wall light that evokes Nordic minimalism. Designed by the Danish company Bønnelycke MDD.

This product is part of our " Designed For Seaside " range (suitable for coastal areas), manufactured with a unique surface coating and paint to withstand the harshest coastal weather