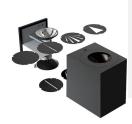

Whether you install Canto Kubi 2 indoors or outdoors, the lamp provides unique lighting. Its minimalist design makes it both decorative and sculptural. The light is diffused upwards and downwards and, thanks to the three patterned inserts, you can change the light pattern to suit your wishes and style.