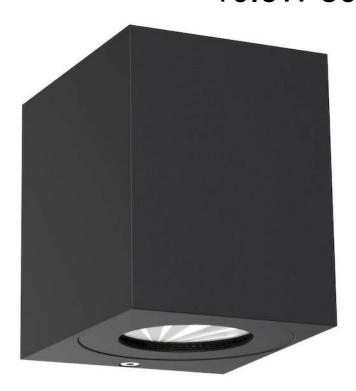

# Canto Kubi 2 Wall light Seaside (Seaside) 10.6W 3000K IP44

Whether you install Canto Kubi 2 indoors or outdoors, the lamp provides unique lighting. Its minimalist design makes it both decorative and sculptural. The light is diffused upwards and downwards and, thanks to the three patterned inserts, you can change the light pattern to suit your wishes and style.

The strict lines and cubic shape of Canto Kubi 2 make it a modern, highly sculptural wall light that evokes Nordic minimalism. Designed by the Danish company Bønnelycke MDD.

This product is part of our " Designed For Seaside " range (suitable for coastal areas), manufactured with a unique surface coating and paint to withstand the harshest coastal weather