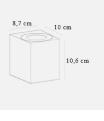

## **Product short description:**

| Power    | Temperature     | Lumens        |
|----------|-----------------|---------------|
| 10.6W    | 3000K           | 500           |
| Angle    | Voltage         | IP protection |
| 120°     | 230V            | 44            |
| Detector | Dimensions:     |               |
| No       | See description |               |
|          |                 |               |