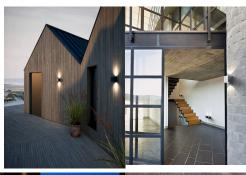

Whether you install Canto Kubi 2 indoors or outdoors, the lamp provides unique lighting. Its minimalist design makes it both decorative and sculptural. The light is diffused upwards and downwards and, thanks to the three patterned inserts, you can change the light pattern to suit your wishes and style.

The strict lines and cubic shape of Canto Kubi 2 make it a modern, highly sculptural wall light that evokes Nordic minimalism. Designed by the Danish company Bønnelycke MDD.

This product is part of our " Designed For Seaside " range (suitable for coastal areas), manufactured with a unique surface coating and paint to withstand the harshest coastal weather