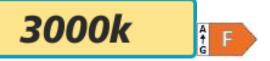

## **Product short description:**

| Power    | Temperature     | Lumens        |
|----------|-----------------|---------------|
| 10.6W    | 3000K           | 500           |
| Angle    | Voltage         | IP protection |
| 120°     | 230V            | 44            |
| Detector | Dimensions:     |               |
| No       | See description |               |
|          |                 |               |