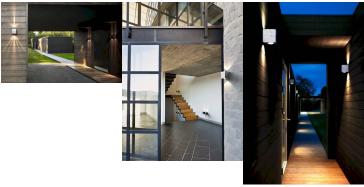

Whether you install Canto Kubi 2 indoors or outdoors, the lamp provides unique lighting. Its minimalist design makes it both decorative and sculptural. The light is diffused upwards and downwards and, thanks to the three patterned inserts, you can change the light pattern to suit your wishes and style.

The strict lines and cubic shape of Canto Kubi 2 make it a modern, highly sculptural wall light that evokes Nordic minimalism. Designed by the Danish company Bønnelycke MDD.

This product is part of our " Designed For Seaside " (suitable for coastal areas) range, made from highly durable materials to withstand the harshest coastal weather conditions.