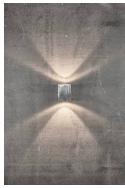

Whether you install Canto Kubi 2 indoors or outdoors, the lamp provides unique lighting. Its minimalist design makes it both decorative and sculptural. The light is diffused upwards and downwards and, thanks to the three patterned inserts, you can change the light pattern to suit your wishes and style.