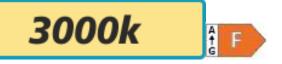

## **Product short description:**

| Power    | Temperature     | Lumens        |
|----------|-----------------|---------------|
| 10.6W    | 3000K           | 500           |
| Angle    | Voltage         | IP protection |
| 120°     | 230V            | 44            |
| Detector | Dimensions:     |               |
| No       | See description |               |
|          |                 |               |