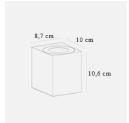

## **Product short description:**

| Power    | Temperature     | Lumens        |
|----------|-----------------|---------------|
| 10.6W    | 3000K           | 500           |
| Angle    | Voltage         | IP protection |
| 120°     | 230V            | 44            |
| Detector | Dimensions:     |               |
| No       | See description |               |
|          |                 |               |