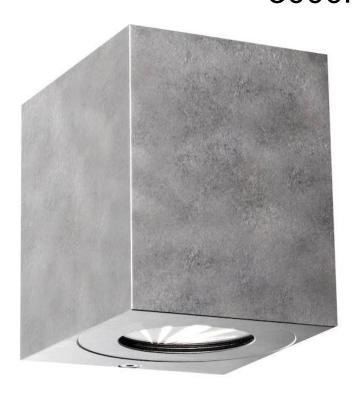

# Canto Kubi 2 Wall light Galvanised steel 10.6W 3000K IP44

Whether you install Canto Kubi 2 indoors or outdoors, the lamp provides unique lighting. Its minimalist design makes it both decorative and sculptural. The light is diffused upwards and downwards and, thanks to the three patterned inserts, you can change the light pattern to suit your wishes and style.

The strict lines and cubic shape of Canto Kubi 2 make it a modern, highly sculptural wall light that evokes Nordic minimalism. Designed by the Danish company Bønnelycke MDD.

This product is part of our " Designed For Seaside " (suitable for coastal areas) range, made from highly durable materials to withstand the harshest coastal weather conditions.

Over time, exposure to wind and weather gives galvanised steel a beautiful darker patina.