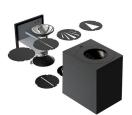

Whether you install Canto Kubi 2 indoors or outdoors, the lamp provides unique lighting. Its minimalist design makes it both decorative and sculptural. The light is diffused upwards and downwards and, thanks to the three patterned inserts, you can change the light pattern to suit your wishes and style.

The strict lines and cubic shape of Canto Kubi 2 make it a modern, highly sculptural wall light that evokes Nordic minimalism. Designed by the Danish company Bønnelycke MDD.

This product is part of our " Designed For Seaside " (suitable for coastal areas) range, made from highly durable materials to withstand the harshest coastal weather conditions.