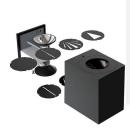

Whether you install Canto Kubi 2 indoors or outdoors, the lamp provides unique lighting. Its minimalist design makes it both decorative and sculptural. The light is diffused upwards and downwards and, thanks to the three patterned inserts, you can change the light pattern to suit your wishes and style.