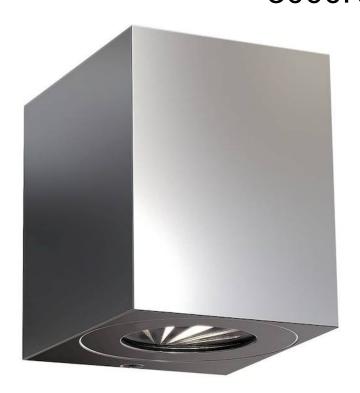

Whether you install Canto Kubi 2 indoors or outdoors, the lamp provides unique lighting. Its minimalist design makes it both decorative and sculptural. The light is diffused upwards and downwards and, thanks to the three patterned inserts, you can change the light pattern to suit your wishes and style.

The strict lines and cubic shape of Canto Kubi 2 make it a modern, highly sculptural wall light that evokes Nordic minimalism. Designed by the Danish company Bønnelycke MDD.

Stainless steel should be treated with acid-free oil 3-4 times a year. It is not recommended for use in harsh climatic environments.