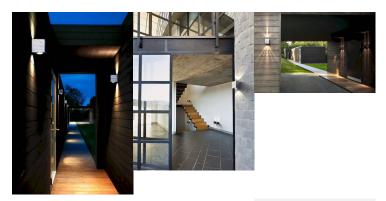

Whether you install Canto Kubi 2 indoors or outdoors, the lamp provides unique lighting. Its minimalist design makes it both decorative and sculptural. The light is diffused upwards and downwards and, thanks to the three patterned inserts, you can change the light pattern to suit your wishes and style.

The strict lines and cubic shape of Canto Kubi 2 make it a modern, highly sculptural wall light that evokes Nordic minimalism. Designed by the Danish company Bønnelycke MDD.

Stainless steel should be treated with acid-free oil 3-4 times a year. It is not recommended for use in harsh climatic environments.