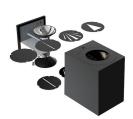

Whether you install Canto Kubi 2 indoors or outdoors, the lamp provides unique lighting. Its minimalist design makes it both decorative and sculptural. The light is diffused upwards and downwards and, thanks to the three patterned inserts, you can change the light pattern to suit your wishes and style.

The strict lines and cubic shape of Canto Kubi 2 make it a modern, highly sculptural wall light that evokes Nordic minimalism. Designed by the Danish company Bønnelycke MDD.