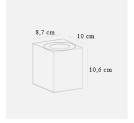

## **Product short description:**

| Power    | Temperature     | Lumens        |
|----------|-----------------|---------------|
| 10.6W    | 3000K           | 500           |
| Angle    | Voltage         | IP protection |
| 120°     | 230V            | 44            |
| Detector | Dimensions:     |               |
| No       | See description |               |
|          |                 |               |