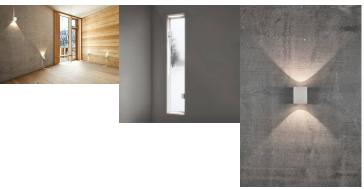

Whether you install Canto Kubi 2 indoors or outdoors, the lamp provides unique lighting. Its minimalist design makes it both decorative and sculptural. The light is diffused upwards and downwards and, thanks to the three patterned inserts, you can change the light pattern to suit your wishes and style.

The strict lines and cubic shape of Canto Kubi 2 make it a modern, highly sculptural wall light that evokes Nordic minimalism. Designed by the Danish company Bønnelycke MDD.