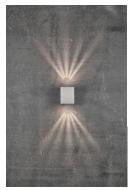

Whether you install Canto Kubi 2 indoors or outdoors, the lamp provides unique lighting. Its minimalist design makes it both decorative and sculptural. The light is diffused upwards and downwards and, thanks to the three patterned inserts, you can change the light pattern to suit your wishes and style.

The strict lines and cubic shape of Canto Kubi 2 make it a modern, highly sculptural wall light that evokes Nordic minimalism. Designed by the Danish company Bønnelycke MDD.