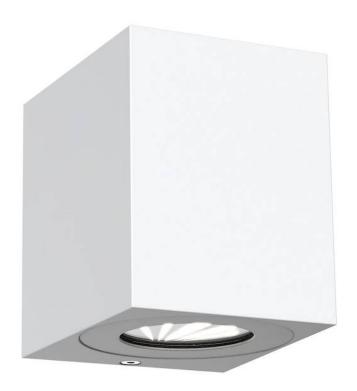

# Canto Kubi 2 Wall light White 10.6W 3000K IP44

## **Product short description:**

| Power    | Temperature     | Lumens        |
|----------|-----------------|---------------|
| 10.6W    | 3000K           | 500           |
| Angle    | Voltage         | IP protection |
| 120°     | 230V            | 44            |
| Detector | Dimensions:     |               |
| No       | See description |               |
|          |                 |               |

Whether you install Canto Kubi 2 indoors or outdoors, the lamp provides unique lighting. Its minimalist design makes it both decorative and sculptural. The light is diffused upwards and downwards and, thanks to the three patterned inserts, you can change the light pattern to suit your wishes and style.

The strict lines and cubic shape of Canto Kubi 2 make it a modern, highly sculptural wall light that evokes Nordic minimalism. Designed by the Danish company Bønnelycke MDD.