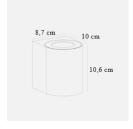

## **Product short description:**

| Power    | Temperature     | Lumens        |
|----------|-----------------|---------------|
| 10.6W    | 3000K           | 500           |
| Angle    | Voltage         | IP protection |
| 120°     | 230V            | 44            |
| Detector | Dimensions:     |               |
| No       | See description |               |
|          |                 |               |