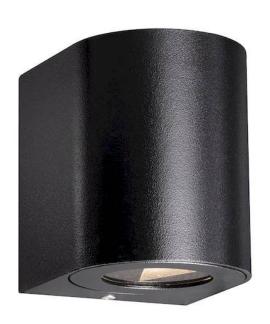

# Canto 2 Wall light Black (Seaside) 10.6W 3000K IP44

Whether you install Canto 2 indoors or outdoors, the lamp provides unique lighting. Its minimalist design makes it both decorative and sculptural. The light is diffused upwards and downwards and, thanks to the three patterned inserts, you can change the light pattern to suit your wishes and style. Designed by the Danish company Bønnelycke MDD.