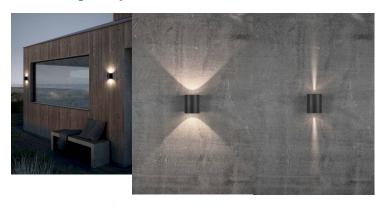

Whether you install Canto 2 indoors or outdoors, the lamp provides unique lighting. Its minimalist design makes it both decorative and sculptural. The light is diffused upwards and downwards and, thanks to the three patterned inserts, you can change the light pattern to suit your wishes and style. Designed by the Danish company Bønnelycke MDD.

This product is part of our " Designed For Seaside " (suitable for coastal areas) range, manufactured with a unique surface coating and paint to withstand the harshest coastal weather conditions.