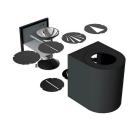

Whether you install Canto 2 indoors or outdoors, the lamp provides unique lighting. Its minimalist design makes it both decorative and sculptural. The light is diffused upwards and downwards and, thanks to the three patterned inserts, you can change the light pattern to suit your wishes and style. Designed by the Danish company Bønnelycke MDD.

This product is part of our " Designed For Seaside " (suitable for coastal areas) range, manufactured with a unique surface coating and paint to withstand the harshest coastal weather conditions.